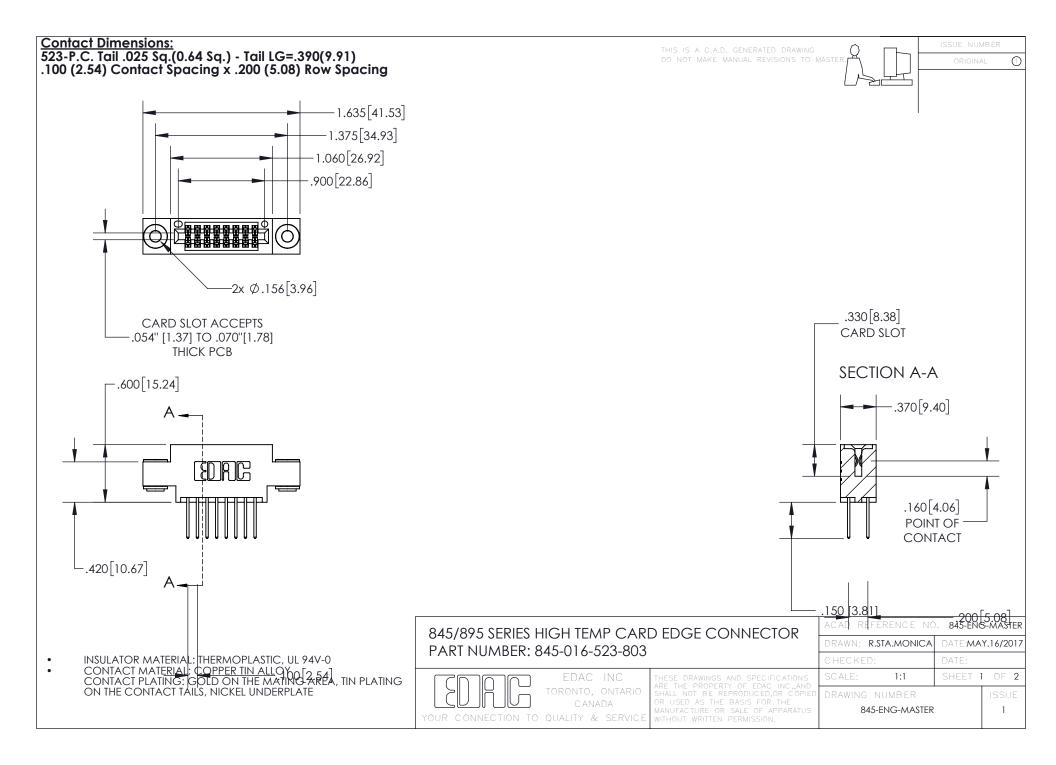

- INSULATOR MATERIAL: THERMOPLASTIC POLYESTER, UL 94V-0 DAP MATERIAL AVAILABLE UPON REQUEST
- CONTACT MATERIAL; COPPER ALLOY

CONTACT PLATING: GOLD ON THE MATING AREA, TIN PLATING ON THE CONTACT TAILS, NICKEL UNDERPLATE

## 845/895 SERIES HIGH TEMP CARD EDGE CONNECTOR CONTACT CODE 555,556,558,559,560 DIMENSIONS

YOUR CONNECTION TO QUALITY & SERVICE

|   | ACAD REFERENCE NO. 845-ENG-MASTER |                          |
|---|-----------------------------------|--------------------------|
|   | DRAWN: R.STA.MONICA               | DATE: <b>MAY.16/2017</b> |
|   | CHECKED:                          | DATE:                    |
|   | SCALE: 1:1                        | SHEET 2 OF 2             |
| D | DRAWING NUMBER                    | ISSUE                    |

845-ENG-MASTER