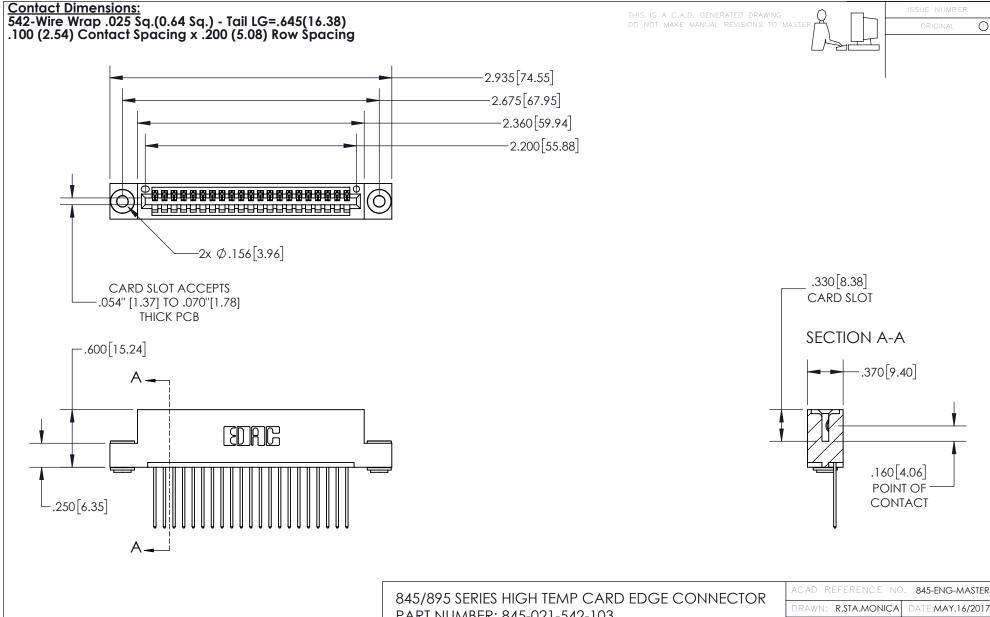

INSULATOR MATERIAL: THERMOPLASTIC, UL 94V-0

CONTACT MATERIAL; COPPER TIN ALLOY
CONTACT PLATING: GOLD ON THE MATING AREA, TIN PLATING
ON THE CONTACT TAILS, NICKEL UNDERPLATE

PART NUMBER: 845-021-542-103

CANADA