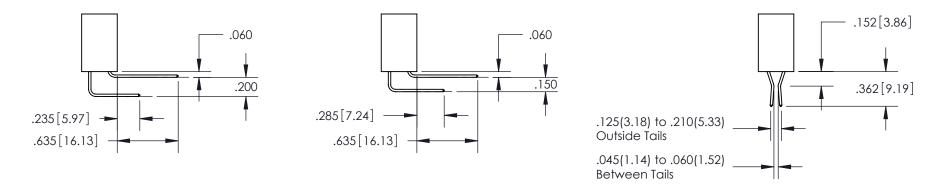

845-ENG-MASTER

INSULATOR MATERIAL: THERMOPLASTIC POLYESTER, UL 94V-0

DAP MATERIAL AVAILABLE UPON REQUEST

**Contact Code 558** 

CONTACT MATERIAL; COPPER ALLOY CONTACT PLATING: GOLD ON THE MATING AREA, TIN PLATING ON THE CONTACT TAILS, NICKEL UNDERPLATE

## 845/895 SERIES HIGH TEMP CARD EDGE CONNECTOR CONTACT CODE 555,556,558,559,560 DIMENSIONS

YOUR CONNECTION TO QUALITY & SERVICE

Contact Code 559

|   | ACAD REFERENCE NO. 845-ENG-MASTER |                  |  |
|---|-----------------------------------|------------------|--|
|   | DRAWN: R.STA.MONICA               | DATE:MAY.16/2017 |  |
|   | CHECKED:                          | DATE:            |  |
|   | SCALE: 1:1                        | SHEET 2 OF 2     |  |
| D | DRAWING NUMBER                    | ISSUE            |  |

Contact Code 560

845-ENG-MASTER