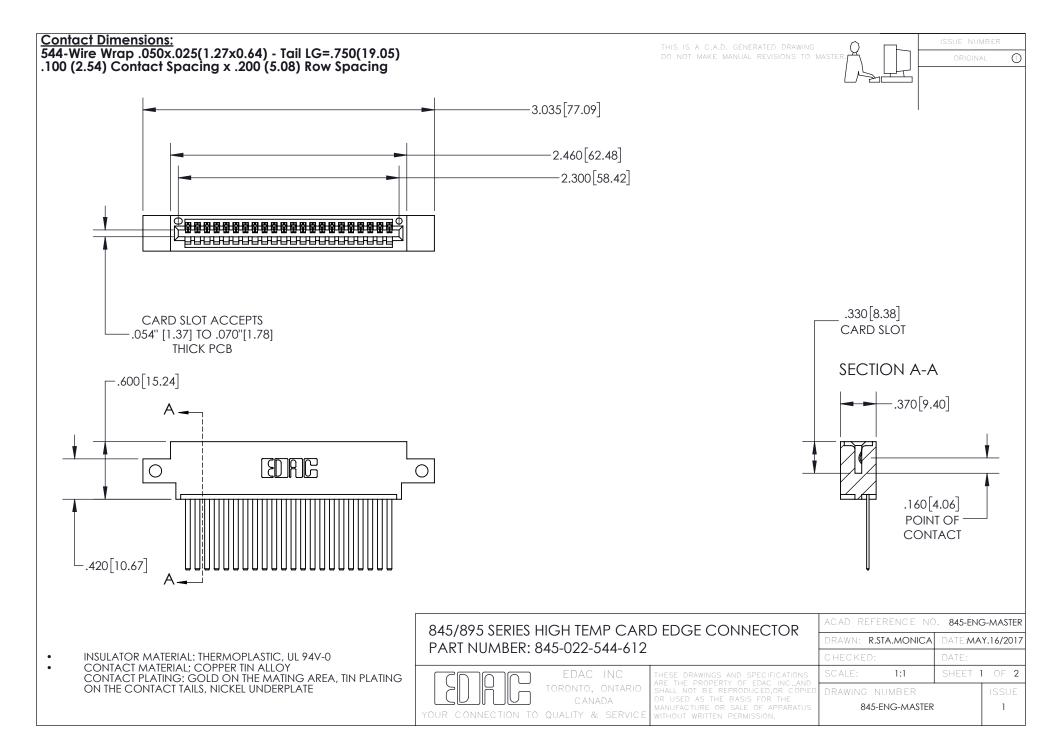

- INSULATOR MATERIAL: THERMOPLASTIC POLYESTER, UL 94V-0 DAP MATERIAL AVAILABLE UPON REQUEST
- CONTACT MATERIAL; COPPER ALLOY

CONTACT PLATING: GOLD ON THE MATING AREA, TIN PLATING ON THE CONTACT TAILS, NICKEL UNDERPLATE