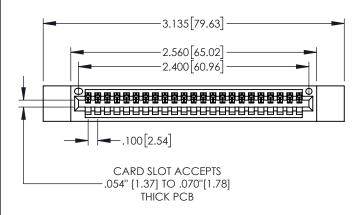

845/895 SERIES HIGH TEMP CARD EDGE CONNECTOR PART NUMBER: 845-023-525-412

YOUR CONNECTION TO QUALITY & SERVICE

845-ENG-MASTER DRAWN: R.STA.MONICA DATE:MAY.16/2017 1:1 SHEET 1 OF 2

845-ENG-MASTER

- INSULATOR MATERIAL: THERMOPLASTIC POLYESTER, UL 94V-0 DAP MATERIAL AVAILABLE UPON REQUEST
- CONTACT MATERIAL; COPPER ALLOY

Contact Dimensions: 525-P.C. Tail .018 Sq.(0.46 Sq.) - Tail LG=.150(3.81) .100 (2.54) Contact Spacing x .200 (5.08) Row Spacing

- INSULATOR MATERIAL: THERMOPLASTIC, UL 94V-0
- CONTACT MATERIAL; COPPER TIN ALLOY CONTACT PLATING: GOLD ON THE MATING AREA, TIN PLATING ON THE CONTACT TAILS, NICKEL UNDERPLATE