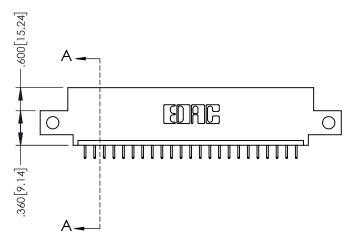

1

| [8:38]                                | CARD SLO | SECTION A-A |                  |  |
|---------------------------------------|----------|-------------|------------------|--|
| e e e e e e e e e e e e e e e e e e e | CAR      | <b>→</b>    | —.370[9.40]      |  |
| -                                     |          |             | <u> </u>         |  |
| -                                     | <b>Y</b> |             | .160[4.06]       |  |
| 000[5 00]                             |          |             | POINT OF CONTACT |  |
| .200[5.08]——                          |          |             | _                |  |

845/895 SERIES HIGH TEMP CARD EDGE CONNECTOR PART NUMBER: 845-023-525-412

YOUR CONNECTION TO QUALITY & SERVICE

845-ENG-MASTER DRAWN: R.STA.MONICA DATE:MAY.16/2017 1:1 SHEET 1 OF 2

845-ENG-MASTER

- INSULATOR MATERIAL: THERMOPLASTIC POLYESTER, UL 94V-0 DAP MATERIAL AVAILABLE UPON REQUEST
- CONTACT MATERIAL; COPPER ALLOY