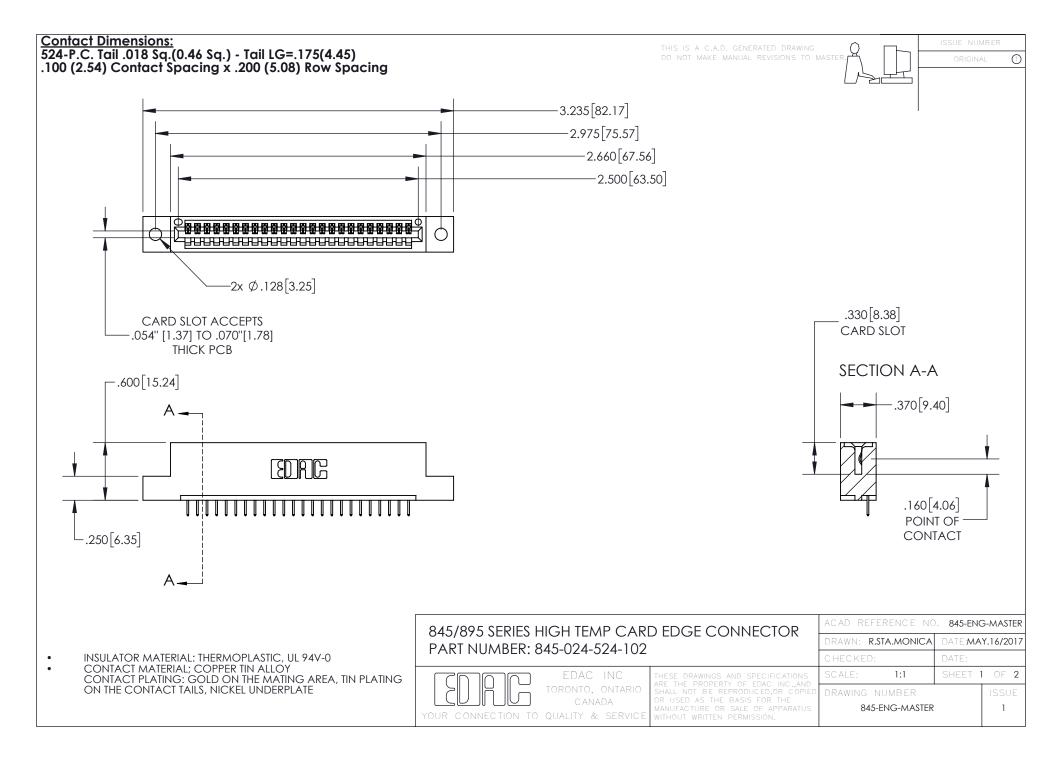

- INSULATOR MATERIAL: THERMOPLASTIC POLYESTER, UL 94V-0 DAP MATERIAL AVAILABLE UPON REQUEST
- CONTACT MATERIAL; COPPER ALLOY

CONTACT PLATING: GOLD ON THE MATING AREA, TIN PLATING ON THE CONTACT TAILS, NICKEL UNDERPLATE