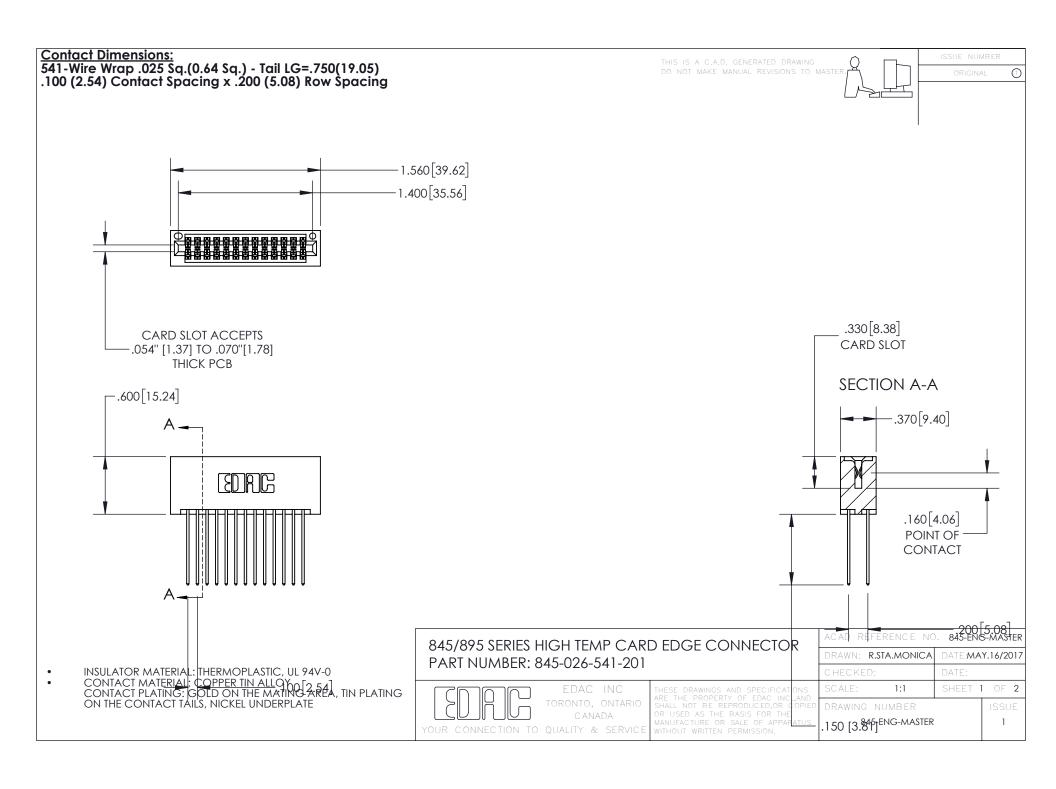

INSULATOR MATERIAL: THERMOPLASTIC POLYESTER, UL 94V-0 DAP MATERIAL AVAILABLE UPON REQUEST

CONTACT MATERIAL; COPPER ALLOY CONTACT PLATING: GOLD ON THE MATING AREA, TIN PLATING ON THE CONTACT TAILS, NICKEL UNDERPLATE