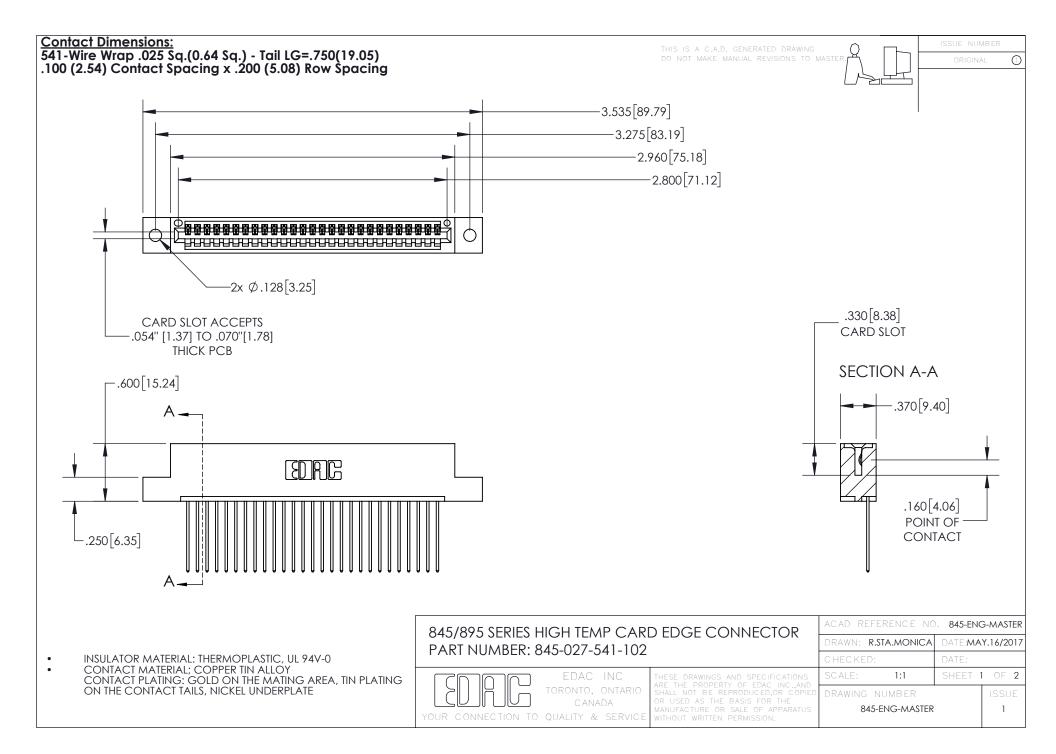

- INSULATOR MATERIAL: THERMOPLASTIC POLYESTER, UL 94V-0 DAP MATERIAL AVAILABLE UPON REQUEST
- CONTACT MATERIAL; COPPER ALLOY

CONTACT PLATING: GOLD ON THE MATING AREA, TIN PLATING ON THE CONTACT TAILS, NICKEL UNDERPLATE

## 845/895 SERIES HIGH TEMP CARD EDGE CONNECTOR CONTACT CODE 555,556,558,559,560 DIMENSIONS

YOUR CONNECTION TO QUALITY & SERVICE

|   | ACAD REFERENCE NO. 845-ENG-MASTER |                  |
|---|-----------------------------------|------------------|
|   | DRAWN: R.STA.MONICA               | DATE:MAY.16/2017 |
|   | CHECKED:                          | DATE:            |
| D | SCALE: 1:1                        | SHEET 2 OF 2     |
|   | DRAWING NUMBER                    | ISSUE            |

845-ENG-MASTER