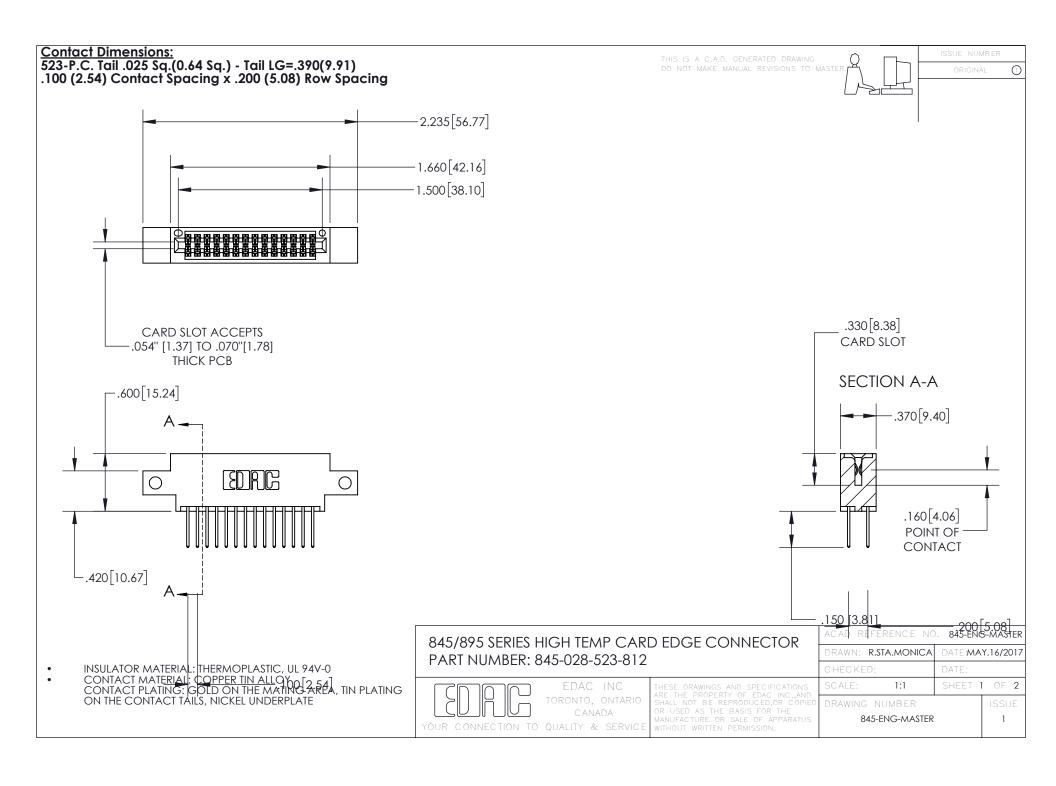

## 845/895 SERIES HIGH TEMP CARD EDGE CONNECTOR CONTACT CODE 555,556,558,559,560 DIMENSIONS

YOUR CONNECTION TO QUALITY & SERVICE

Contact Code 559

|   | ACAD REFERENCE NO. 845-ENG-MASTER |                  |
|---|-----------------------------------|------------------|
|   | DRAWN: R.STA.MONICA               | DATE:MAY.16/2017 |
|   | CHECKED:                          | DATE:            |
|   | SCALE: 1:1                        | SHEET 2 OF 2     |
| D | DRAWING NUMBER                    | ISSUE            |