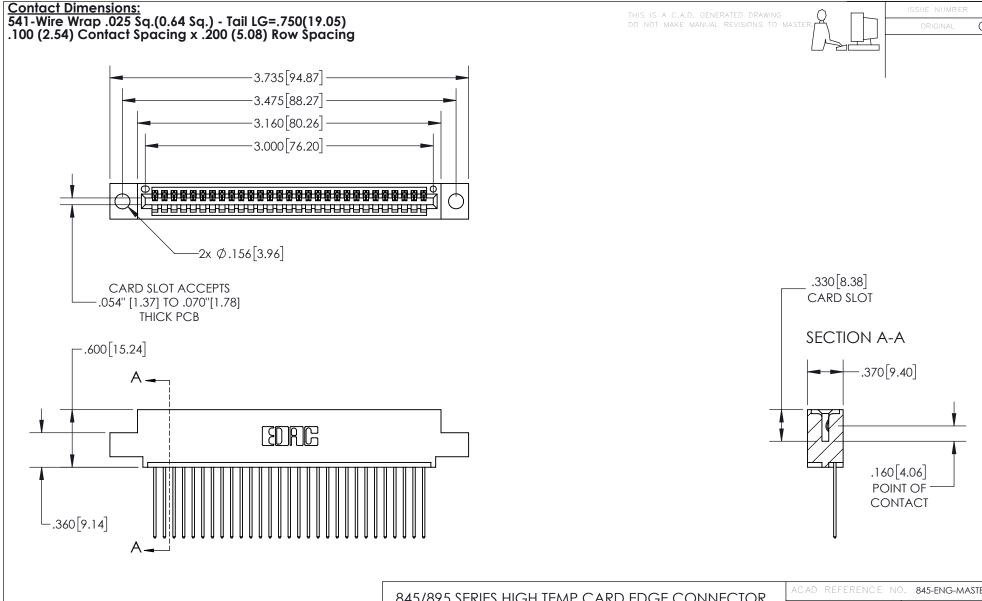

- INSULATOR MATERIAL: THERMOPLASTIC, UL 94V-0
- CONTACT MATERIAL; COPPER TIN ALLOY
  CONTACT PLATING: GOLD ON THE MATING AREA, TIN PLATING
  ON THE CONTACT TAILS, NICKEL UNDERPLATE

| 845/895 SERIES HIGH TEMP CARD EDGE CONNECTO | R |
|---------------------------------------------|---|
| PART NUMBER: 845-029-541-404                |   |