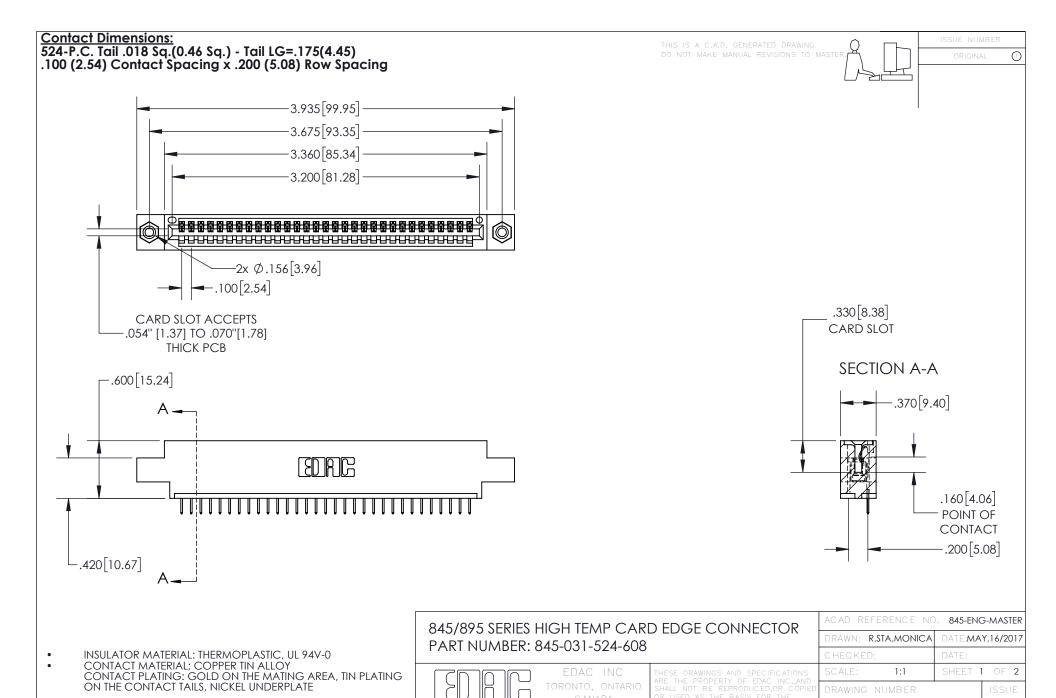

YOUR CONNECTION TO QUALITY & SERVICE

845-ENG-MASTER







INSULATOR MATERIAL: THERMOPLASTIC POLYESTER, UL 94V-0 DAP MATERIAL AVAILABLE UPON REQUEST

**Contact Code 558** 

CONTACT MATERIAL; COPPER ALLOY CONTACT PLATING: GOLD ON THE MATING AREA, TIN PLATING ON THE CONTACT TAILS, NICKEL UNDERPLATE

## 845/895 SERIES HIGH TEMP CARD EDGE CONNECTOR CONTACT CODE 555,556,558,559,560 DIMENSIONS

YOUR CONNECTION TO QUALITY & SERVICE

Contact Code 559

|   | ACAD REFERENCE NO. 845-ENG-MASTER |                  |  |
|---|-----------------------------------|------------------|--|
|   | DRAWN: R.STA.MONICA               | DATE:MAY.16/2017 |  |
|   | CHECKED:                          | DATE:            |  |
|   | SCALE: 1:1                        | SHEET 2 OF 2     |  |
| D | DRAWING NUMBER