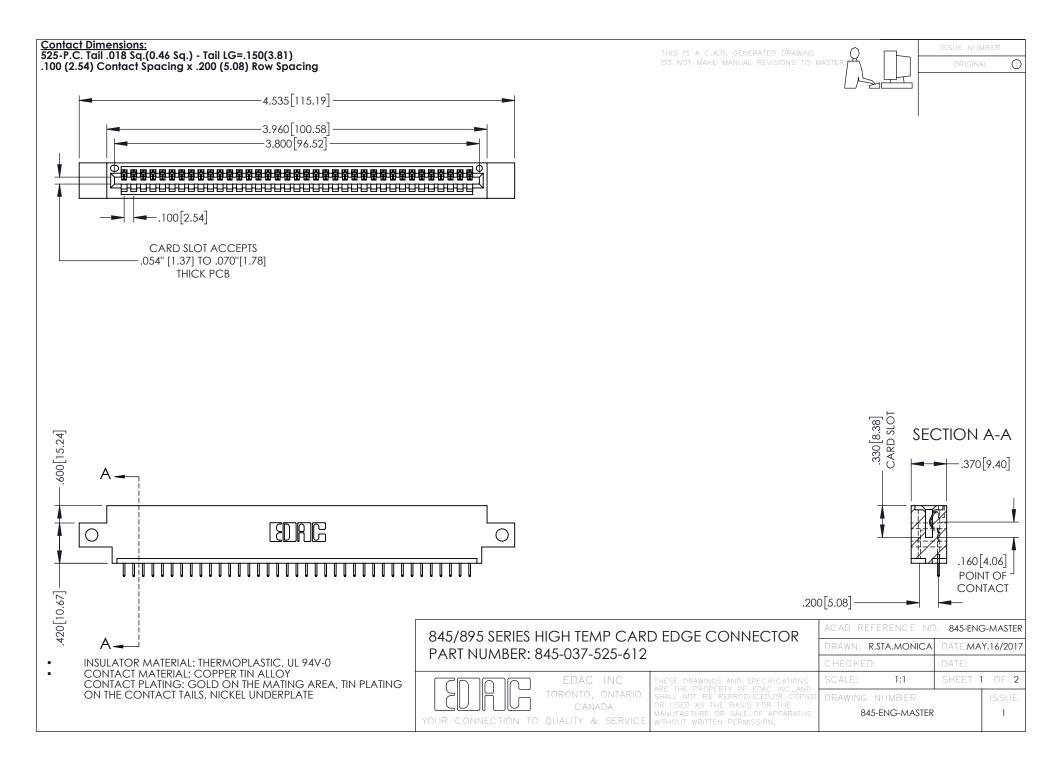

**Contact Code 558** Contact Code 559 Contact Code 560

- INSULATOR MATERIAL: THERMOPLASTIC POLYESTER, UL 94V-0 DAP MATERIAL AVAILABLE UPON REQUEST
- CONTACT MATERIAL; COPPER ALLOY

CONTACT PLATING: GOLD ON THE MATING AREA, TIN PLATING ON THE CONTACT TAILS, NICKEL UNDERPLATE

## 845/895 SERIES HIGH TEMP CARD EDGE CONNECTOR CONTACT CODE 555,556,558,559,560 DIMENSIONS

YOUR CONNECTION TO QUALITY & SERVICE

|   | ACAD REFERENCE NO. 845-ENG-MASTER |                  |
|---|-----------------------------------|------------------|
|   | DRAWN: R.STA.MONICA               | DATE:MAY.16/2017 |
|   | CHECKED:                          | DATE:            |
|   | SCALE: 1:1                        | SHEET 2 OF 2     |
| D | DRAWING NUMBER                    | ISSUE            |