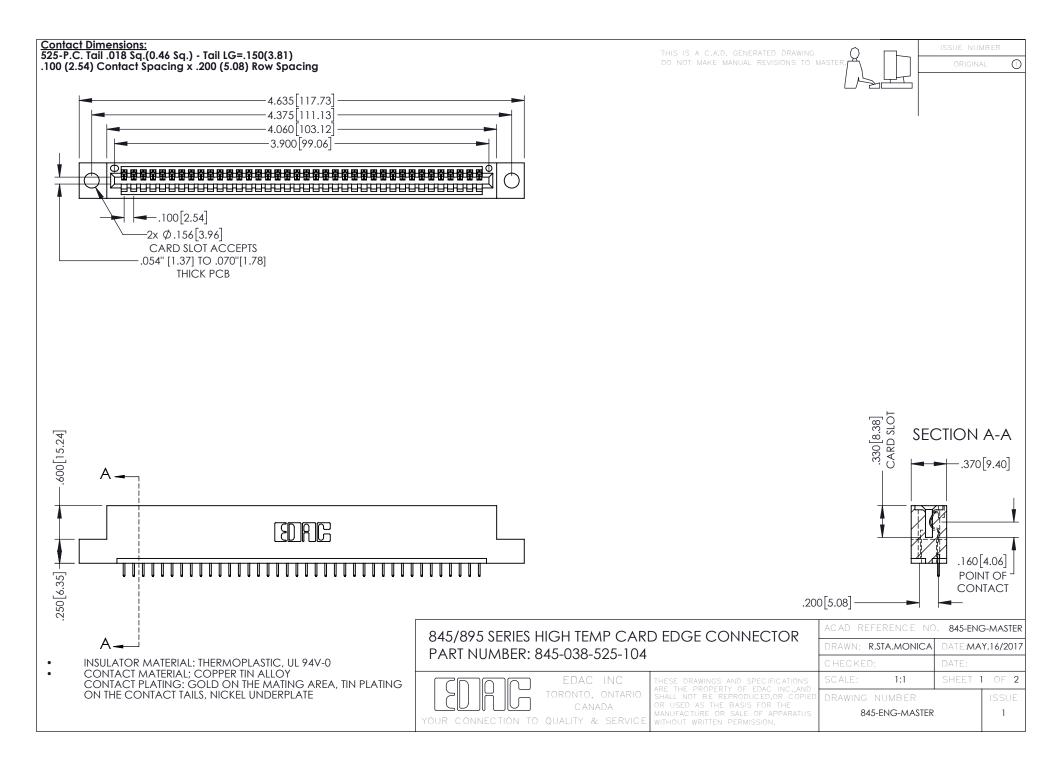

## 845/895 SERIES HIGH TEMP CARD EDGE CONNECTOR CONTACT CODE 555,556,558,559,560 DIMENSIONS

YOUR CONNECTION TO QUALITY & SERVICE

|   | ACAD REFERENCE NO. 845-ENG-MASTER |                  |
|---|-----------------------------------|------------------|
|   | DRAWN: R.STA.MONICA               | DATE:MAY.16/2017 |
|   | CHECKED:                          | DATE:            |
|   | SCALE: 1:1                        | SHEET 2 OF 2     |
| D | DRAWING NUMBER                    | ISSUE            |

845-ENG-MASTER