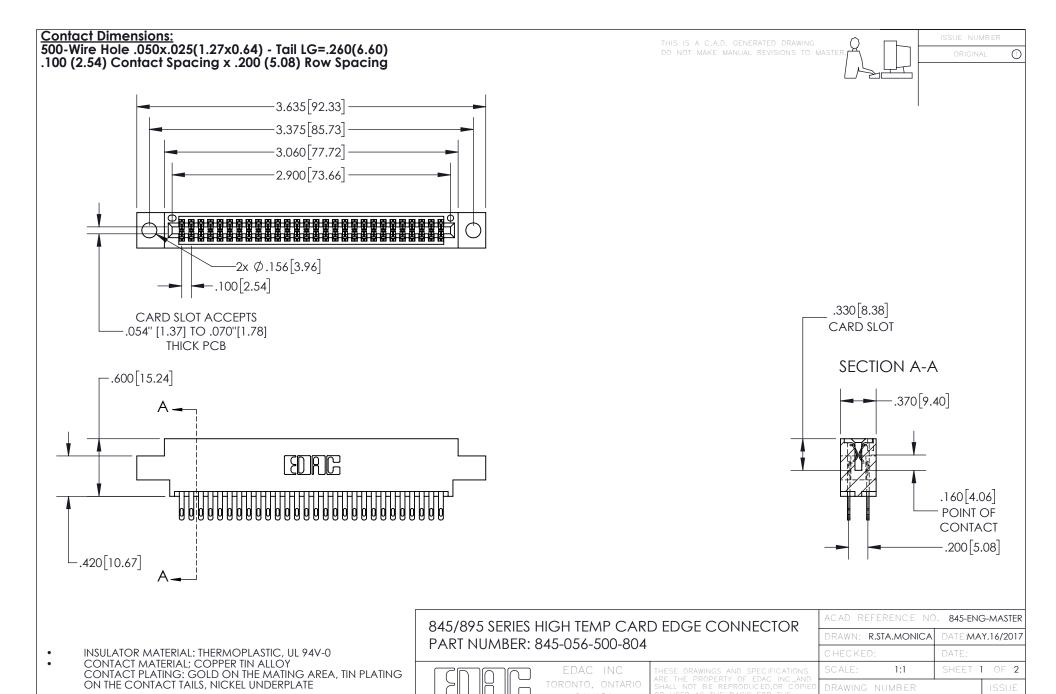

YOUR CONNECTION TO QUALITY & SERVICE

845-ENG-MASTER

- INSULATOR MATERIAL: THERMOPLASTIC POLYESTER, UL 94V-0 DAP MATERIAL AVAILABLE UPON REQUEST
- CONTACT MATERIAL; COPPER ALLOY

CONTACT PLATING: GOLD ON THE MATING AREA, TIN PLATING ON THE CONTACT TAILS, NICKEL UNDERPLATE

## 845/895 SERIES HIGH TEMP CARD EDGE CONNECTOR CONTACT CODE 555,556,558,559,560 DIMENSIONS

YOUR CONNECTION TO QUALITY & SERVICE

|   | ACAD REFERENCE NO   | . 845-ENG-MASTER |
|---|---------------------|------------------|
|   | DRAWN: R.STA.MONICA | DATE:MAY.16/2017 |
|   | CHECKED:            | DATE:            |
|   | SCALE: 1:1          | SHEET 2 OF 2     |
| D | DRAWING NUMBER      | ISSUE            |

845-ENG-MASTER