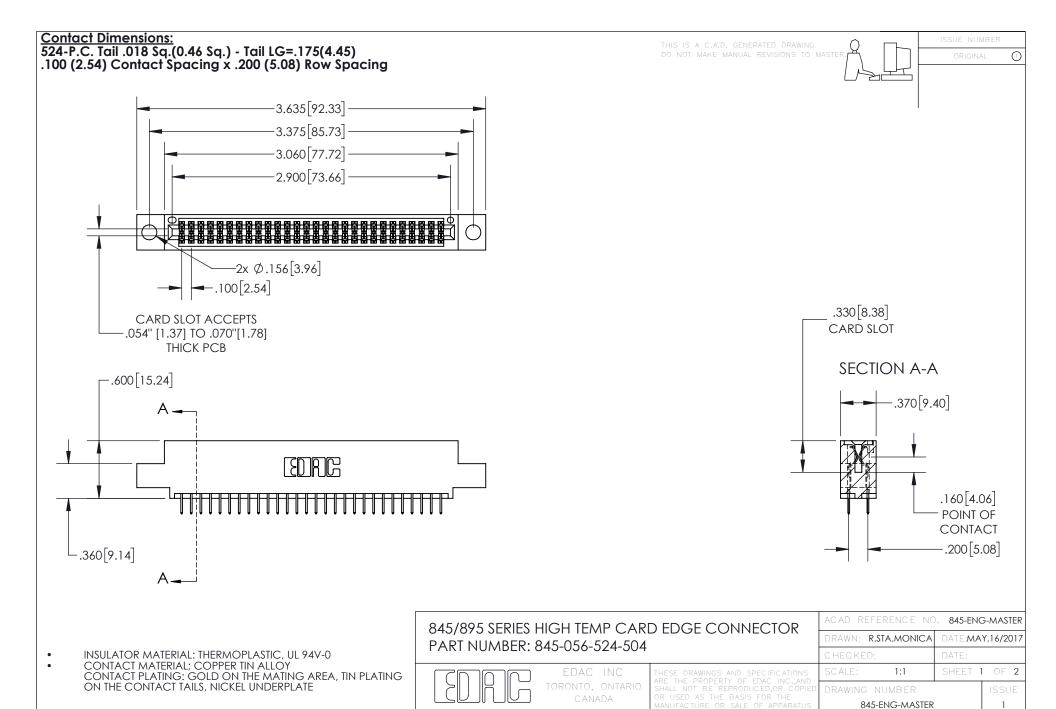

YOUR CONNECTION TO QUALITY & SERVICE

- INSULATOR MATERIAL: THERMOPLASTIC POLYESTER, UL 94V-0 DAP MATERIAL AVAILABLE UPON REQUEST
- CONTACT MATERIAL; COPPER ALLOY

CONTACT PLATING: GOLD ON THE MATING AREA, TIN PLATING ON THE CONTACT TAILS, NICKEL UNDERPLATE

## 845/895 SERIES HIGH TEMP CARD EDGE CONNECTOR CONTACT CODE 555,556,558,559,560 DIMENSIONS

YOUR CONNECTION TO QUALITY & SERVICE

|   | ACAD REFERENCE NO   | . 845-ENG-MASTER |
|---|---------------------|------------------|
|   | DRAWN: R.STA.MONICA | DATE:MAY.16/2017 |
|   | CHECKED:            | DATE:            |
|   | SCALE: 1:1          | SHEET 2 OF 2     |
| D | DRAWING NUMBER      | ISSUE            |