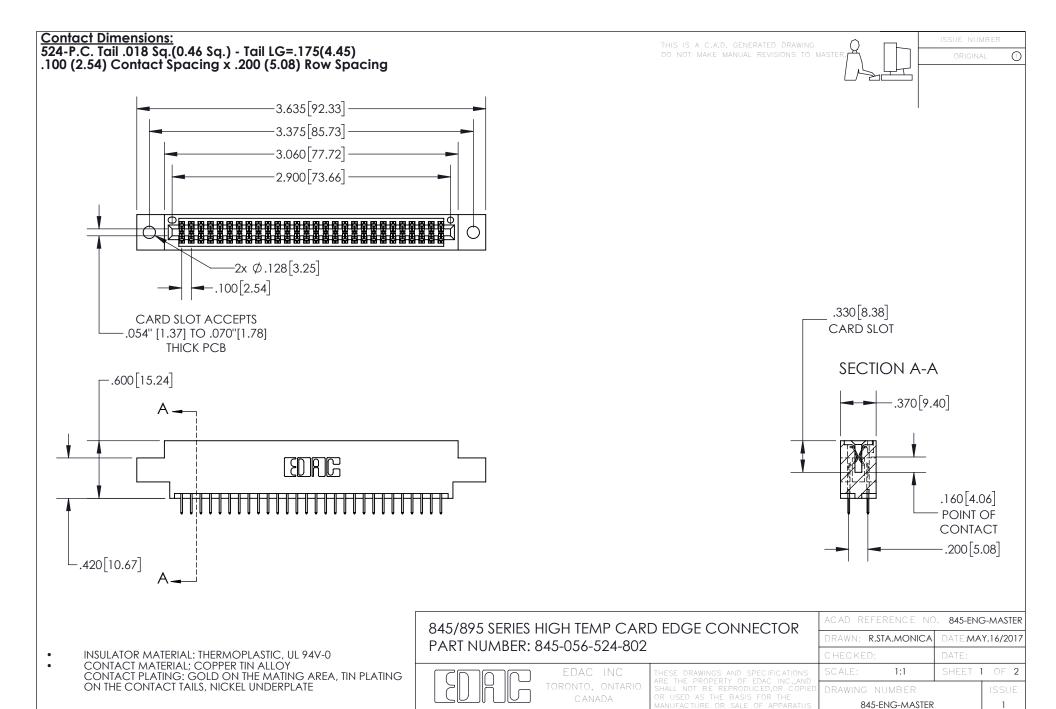

YOUR CONNECTION TO QUALITY & SERVICE

- INSULATOR MATERIAL: THERMOPLASTIC POLYESTER, UL 94V-0 DAP MATERIAL AVAILABLE UPON REQUEST
- CONTACT MATERIAL; COPPER ALLOY

CONTACT PLATING: GOLD ON THE MATING AREA, TIN PLATING ON THE CONTACT TAILS, NICKEL UNDERPLATE