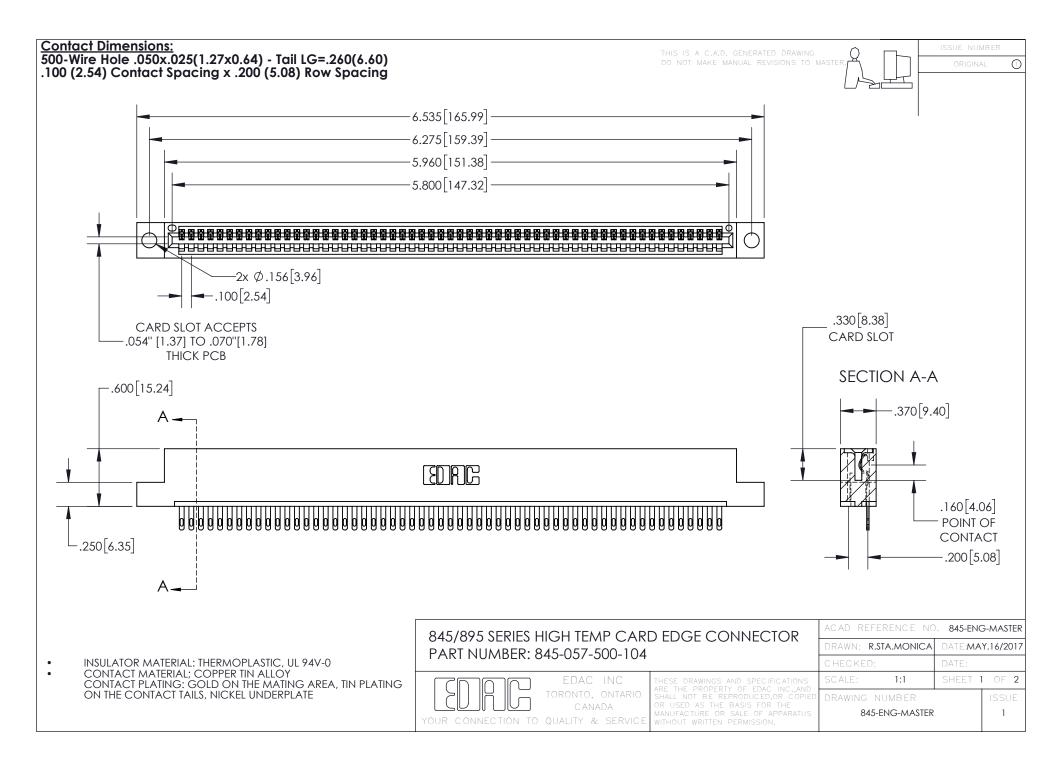

INSULATOR MATERIAL: THERMOPLASTIC POLYESTER, UL 94V-0 DAP MATERIAL AVAILABLE UPON REQUEST

**Contact Code 558** 

CONTACT MATERIAL; COPPER ALLOY CONTACT PLATING: GOLD ON THE MATING AREA, TIN PLATING ON THE CONTACT TAILS, NICKEL UNDERPLATE

## 845/895 SERIES HIGH TEMP CARD EDGE CONNECTOR CONTACT CODE 555,556,558,559,560 DIMENSIONS

YOUR CONNECTION TO QUALITY & SERVICE

Contact Code 559

|   | ACAD REFERENCE NO. 845-ENG-MASTER |                  |  |
|---|-----------------------------------|------------------|--|
|   | DRAWN: R.STA.MONICA               | DATE:MAY.16/2017 |  |
|   | CHECKED:                          | DATE:            |  |
|   | SCALE: 1:1                        | SHEET 2 OF 2     |  |
| D | DRAWING NUMBER                    | ISSUE            |  |

Contact Code 560