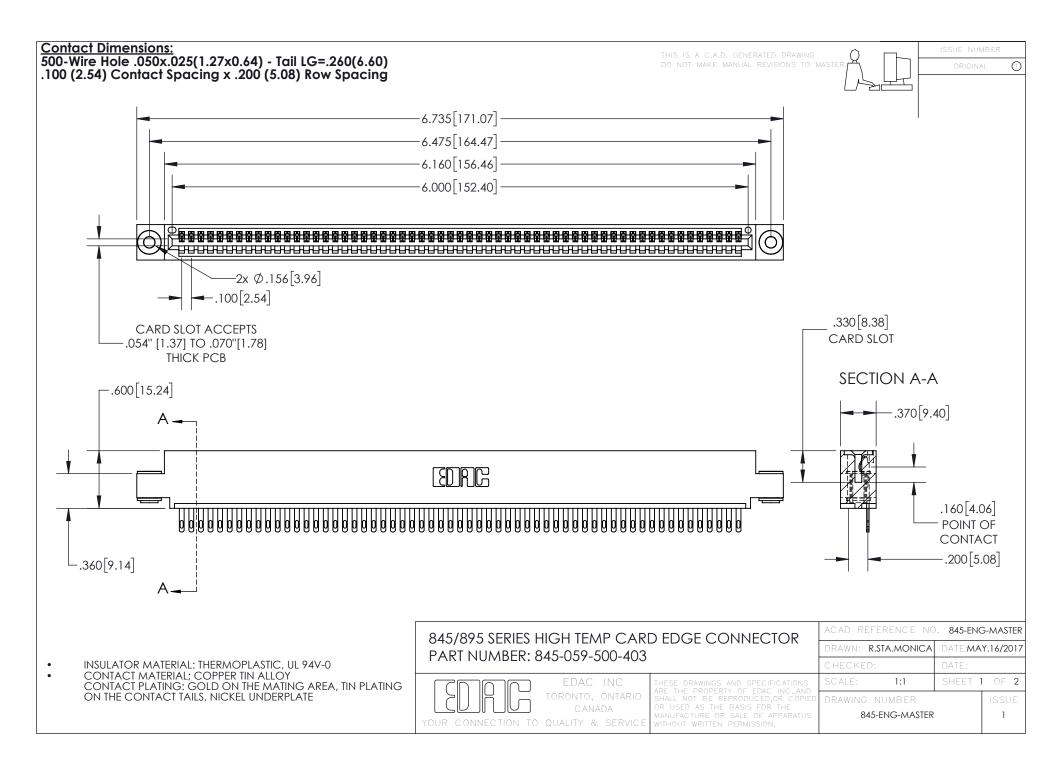

INSULATOR MATERIAL: THERMOPLASTIC POLYESTER, UL 94V-0 DAP MATERIAL AVAILABLE UPON REQUEST

**Contact Code 558** 

CONTACT MATERIAL; COPPER ALLOY CONTACT PLATING: GOLD ON THE MATING AREA, TIN PLATING ON THE CONTACT TAILS, NICKEL UNDERPLATE

## 845/895 SERIES HIGH TEMP CARD EDGE CONNECTOR CONTACT CODE 555,556,558,559,560 DIMENSIONS

YOUR CONNECTION TO QUALITY & SERVICE

Contact Code 559

|   | ACAD REFERENCE NO. 845-ENG-MASTER |                  |  |
|---|-----------------------------------|------------------|--|
|   | DRAWN: R.STA.MONICA               | DATE:MAY.16/2017 |  |
|   | CHECKED:                          | DATE:            |  |
|   | SCALE: 1:1                        | SHEET 2 OF 2     |  |
| D | DRAWING NUMBER                    | ISSUE            |  |

Contact Code 560

845-ENG-MASTER