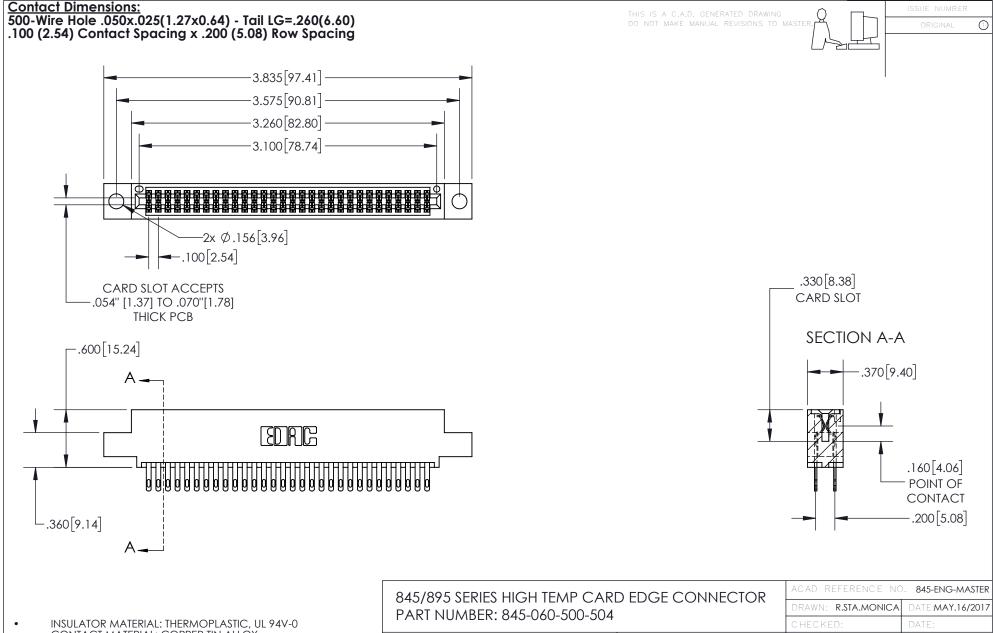

## 845/895 SERIES HIGH TEMP CARD EDGE CONNECTOR CONTACT CODE 555,556,558,559,560 DIMENSIONS

YOUR CONNECTION TO QUALITY & SERVICE

|   | ACAD REFERENCE NO   | . 845-ENG-MASTER |
|---|---------------------|------------------|
|   | DRAWN: R.STA.MONICA | DATE:MAY.16/2017 |
|   | CHECKED:            | DATE:            |
|   | SCALE: 1:1          | SHEET 2 OF 2     |
| D | DRAWING NUMBER      | ISSUE            |