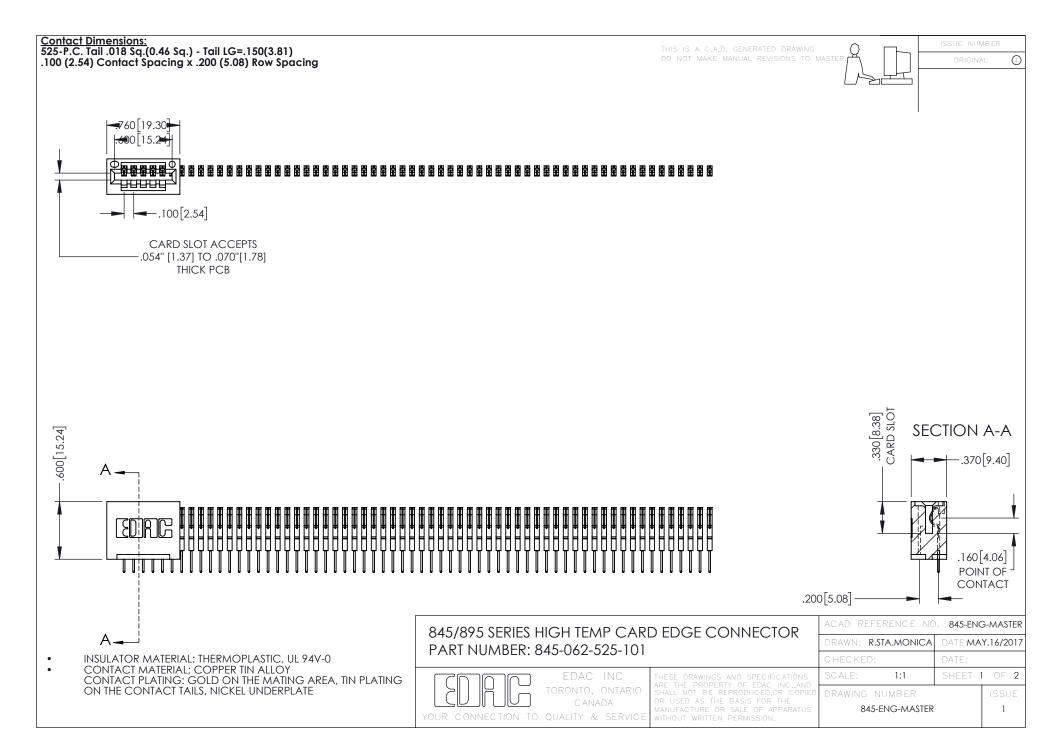

## 845/895 SERIES HIGH TEMP CARD EDGE CONNECTOR CONTACT CODE 555,556,558,559,560 DIMENSIONS

YOUR CONNECTION TO QUALITY & SERVICE

|   | ACAD REFERENCE NO. 845-ENG-MASTER |                  |
|---|-----------------------------------|------------------|
|   | DRAWN: R.STA.MONICA               | DATE:MAY.16/2017 |
|   | CHECKED:                          | DATE:            |
|   | SCALE: 1:1                        | SHEET 2 OF 2     |
| D | DRAWING NUMBER                    | ISSUE            |