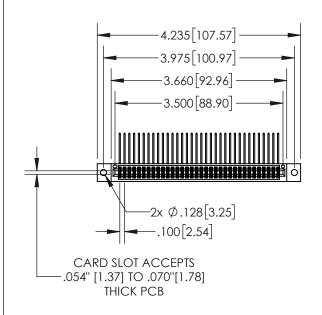

**Contact Dimensions:** 

559-90 Degree Bend (Code 541 Contacts) See Sheet 2 for Contact Code 555, 556, 558, 559, 560 Dimensions

INSULATOR MATERIAL: THERMOPLASTIC, UL 94V-0

845/895 SERIES HIGH TEMP CARD EDG PART NUMBER: 845-068-559-502