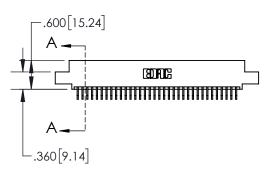

YOUR CONNECTION TO QUALITY & SERVICE

CONTACT MATERIAL; COPPER TIN ALLOY
CONTACT PLATING: GOLD ON THE MATING AREA, TIN PLATING
ON THE CONTACT TAILS, NICKEL UNDERPLATE

1

| .330[8.38]<br>CARD SLOT     |  |  |  |  |
|-----------------------------|--|--|--|--|
| 370[9.40]<br>SECTION A-A    |  |  |  |  |
| .160[4.06] POINT OF CONTACT |  |  |  |  |
|                             |  |  |  |  |