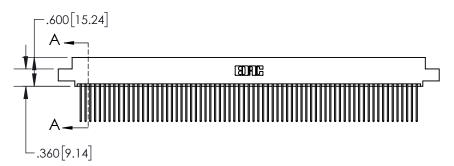

## **Contact Dimensions:** 541-Wire Wrap .025 Sq.(0.64 Sq.) - Tail LG=.750(19.05) .100 (2.54) Contact Spacing x .200 (5.08) Row Spacing

1

| .330[8.38]<br>CARD SLOT |                                       |  |  |
|-------------------------|---------------------------------------|--|--|
| -                       | .370[9.40]                            |  |  |
|                         | SECTION A-A                           |  |  |
| .150 [3.                | .160[4.06]<br>81] POINT OF<br>CONTACT |  |  |
| -                       | 200[5.08]                             |  |  |