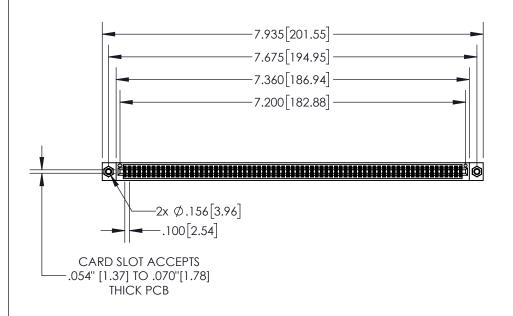

## 845/895 SERIES HIGH TEMP CARD EDGE CONNECTOR PART NUMBER: 845-142-541-507 INSULATOR MATERIAL: THERMOPLASTIC, UL 94V-0

CONTACT MATERIAL; COPPER TIN ALLOY CONTACT PLATING: GOLD ON THE MATING AREA, TIN PLATING ON THE CONTACT TAILS, NICKEL UNDERPLATE

## **Contact Dimensions:** 541-Wire Wrap .025 Sq.(0.64 Sq.) - Tail LG=.750(19.05) .100 (2.54) Contact Spacing x .200 (5.08) Row Spacing

1

| .330[8.38]<br>CARD SLOT |                                       |  |  |
|-------------------------|---------------------------------------|--|--|
| -                       | .370[9.40]                            |  |  |
|                         | SECTION A-A                           |  |  |
| .150 [3.                | .160[4.06]<br>81] POINT OF<br>CONTACT |  |  |
| -                       | 200[5.08]                             |  |  |