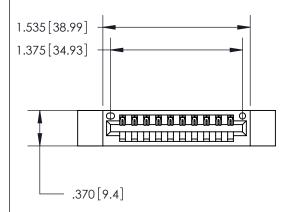

THIS IS A C.A.D. GENERATED DRAWING DO NOT MAKE MANUAL REVISIONS TO MASTER.

| $\bigcirc$ |  |
|------------|--|
| TM/        |  |
|            |  |
|            |  |

846/896 SERIES HIGH TEMP CARD EDGE CONNECTOR PART NUMBER: 846-010-522-112

**EDAC INC** TORONTO, ONTARIO CANADA

THESE DRAWINGS AND SPECIFICATIONS ARE THE PROPERTY OF EDAC INC.,AND SHALL NOT BE REPRODUCED, OR COPIED OR USED AS THE BASIS FOR THE MANUFACTURE OR SALE OF APPARATUS WITHOUT WRITTEN PERMISSION.

| ACAD REFERENCE NO. | 846-ENG-MASTER   |
|--------------------|------------------|
| DRAWN: J.LEE       | DATE: APR. 22/09 |
| CHECKED:           | DATE:            |
| SCALE: 1:1         | SHEET 1 OF 2     |
| DRAWING NUMBER     | ISSUE            |
| 846-ENG-MASTER     | 1                |