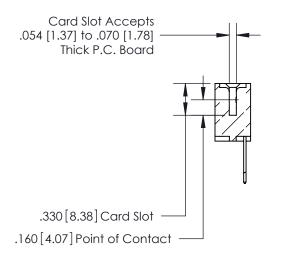

## 846/896 SERIES HIGH TEMP CARD EDGE CONNECTOR CONTACT CODE 555,556,558,559,560 DIMENSIONS

.150 [3.81]

YOUR CONNECTION TO QUALITY & SERVICE

**Contact Code 559** 

**EDAC INC** TORONTO, ONTARIO CANADA

THESE DRAWINGS AND SPECIFICATIONS ARE THE PROPERTY OF EDAC INC.,AND SHALL NOT BE REPRODUCED, OR COPIED OR USED AS THE BASIS FOR THE MANUFACTURE OR SALE OF APPARATUS WITHOUT WRITTEN PERMISSION.

**Contact Code 560** 

INSULATOR MATERIAL: THERMOPLASTIC POLYESTER, UL 94V-0 CONTACT MATERIAL; COPPER, NICKEL, TIN ALLOY CA-725 CONTACT PLATING: GOLD ON THE MATING AREA, TIN-LEAD ON THE CONTACT TAILS, NICKEL UNDERPLATE

**Contact Code 558** 