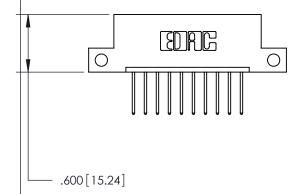

THIS IS A C.A.D. GENERATED DRAWING DO NOT MAKE MANUAL REVISIONS TO MASTER.

ISSUE NUMBER

.165[4.19]

.375 [9.54]

ORIGINAL

1

.060 [1.52] .125(3.18) to .210(5.33) **Outside Tails** .125(3.18) to .210(5.33) **Outside Tails** 

**EDAC INC** TORONTO, ONTARIO CANADA

THESE DRAWINGS AND SPECIFICATIONS ARE THE PROPERTY OF EDAC INC.,AND SHALL NOT BE REPRODUCED, OR COPIED OR USED AS THE BASIS FOR THE MANUFACTURE OR SALE OF APPARATUS WITHOUT WRITTEN PERMISSION.