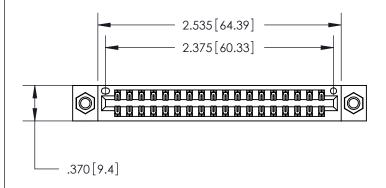

<u>Contact Dimensions:</u> 560-Extender Board Bend (Code 523 Contacts) See Sheet 2 for Contact Code 555, 556, 558, 559, 560 Dimensions

THIS IS A C.A.D. GENERATED DRAWING DO NOT MAKE MANUAL REVISIONS TO MASTER.

ISSUE NUMBER

ORIGINAL

ON THE CONTACT TAILS, NICKEL UNDERPLATE

846/896 SERIES HIGH TEMP CARD EDGE CONNECTOR INSULATOR MATERIAL: THERMOPLASTIC POLYESTER, UL 94V-0 CONTACT MATERIAL; COPPER, NICKEL, TIN ALLOY CA-725 PART NUMBER: 846-036-560-807 CONTACT PLATING: GOLD ON THE MATING AREA, TIN-LEAD

Card Slot Accepts .054 [1.37] to .070 [1.78] Thick P.C. Board .330 [8.38] Card Slot .160 [4.07] Point of Contact -

THIS IS A C.A.D. GENERATED DRAWING DO NOT MAKE MANUAL REVISIONS TO MASTER.

ISSUE NUMBER