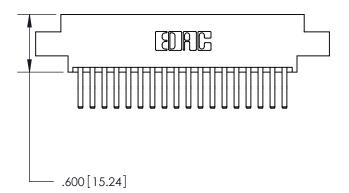

.165[4.19]

.375 [9.54]

ORIGINAL

1

.060 [1.52] .125(3.18) to .210(5.33) **Outside Tails** .125(3.18) to .210(5.33) **Outside Tails** 

**Contact Code 560** 

INSULATOR MATERIAL: THERMOPLASTIC POLYESTER, UL 94V-0 CONTACT MATERIAL; COPPER, NICKEL, TIN ALLOY CA-725 CONTACT PLATING: GOLD ON THE MATING AREA, TIN-LEAD ON THE CONTACT TAILS, NICKEL UNDERPLATE

**Contact Code 558** 