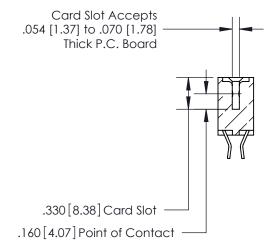

<u>Contact Dimensions:</u> 555-Extender Board Bend (Code 500 Contacts) See Sheet 2 for Contact Code 555, 556, 558, 559, 560 Dimensions

THIS IS A C.A.D. GENERATED DRAWING DO NOT MAKE MANUAL REVISIONS TO MASTER.

THIS IS A C.A.D. GENERATED DRAWING DO NOT MAKE MANUAL REVISIONS TO MASTER.

ISSUE NUMBER

.165[4.19]

.375 [9.54]

ORIGINAL

1

.060 [1.52] .125(3.18) to .210(5.33) **Outside Tails** .125(3.18) to .210(5.33) **Outside Tails** 