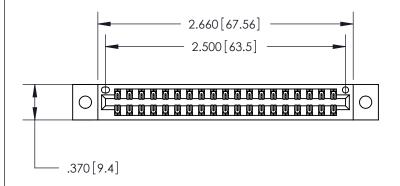

## 846/896 SERIES HIGH TEMP CARD EDGE CONNECTOR PART NUMBER: 846-038-555-202

YOUR CONNECTION TO QUALITY & SERVICE

**EDAC INC** TORONTO, ONTARIO CANADA

THESE DRAWINGS AND SPECIFICATIONS ARE THE PROPERTY OF EDAC INC.,AND SHALL NOT BE REPRODUCED, OR COPIED OR USED AS THE BASIS FOR THE MANUFACTURE OR SALE OF APPARATUS WITHOUT WRITTEN PERMISSION.

| ACAD REFERENCE NO. |       | 846-ENG-MASTER |           |
|--------------------|-------|----------------|-----------|
| DRAWN:             | J.LEE | DATE: AF       | PR. 22/09 |
| CHECKED:           |       | DATE:          |           |
| SCALE:             | 1:1   | SHEET          | OF 2      |
| DRAWING NU         | JMBER |                | ISSUE     |
| 846-FNG-MASTER     |       |                | 1 1       |