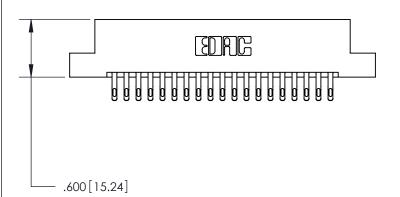

## 846/896 SERIES HIGH TEMP CARD EDGE CONNECTOR PART NUMBER: 846-038-555-202

YOUR CONNECTION TO QUALITY & SERVICE

**EDAC INC** TORONTO, ONTARIO CANADA

THESE DRAWINGS AND SPECIFICATIONS ARE THE PROPERTY OF EDAC INC.,AND SHALL NOT BE REPRODUCED, OR COPIED OR USED AS THE BASIS FOR THE MANUFACTURE OR SALE OF APPARATUS WITHOUT WRITTEN PERMISSION.

| ACAD REFERENCE NO. |       | 846-ENG-MASTER |           |
|--------------------|-------|----------------|-----------|
| DRAWN:             | J.LEE | DATE: AF       | PR. 22/09 |
| CHECKED:           |       | DATE:          |           |
| SCALE:             | 1:1   | SHEET          | OF 2      |
| DRAWING NU         | JMBER |                | ISSUE     |
| 846-FNG-MASTER     |       |                | 1 1       |