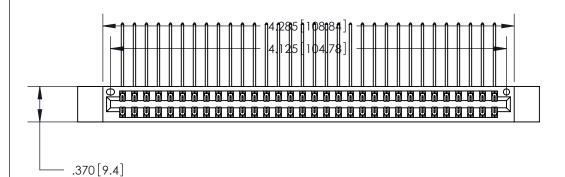

ISSUE NUMBER

ORIGINAL

1

Card Slot Accepts .054 [1.37] to .070 [1.78] Thick P.C. Board .330 [8.38] Card Slot .160 [4.07] Point of Contact -

INSULATOR MATERIAL: THERMOPLASTIC POLYESTER, UL 94V-0

.600 [15.24]

CONTACT MATERIAL; COPPER, NICKEL, TIN ALLOY CA-725 CONTACT PLATING: GOLD ON THE MATING AREA, TIN-LEAD ON THE CONTACT TAILS, NICKEL UNDERPLATE

846/896 SERIES HIGH TEMP CARD EDGE CONNECTOR PART NUMBER: 846-064-558-212