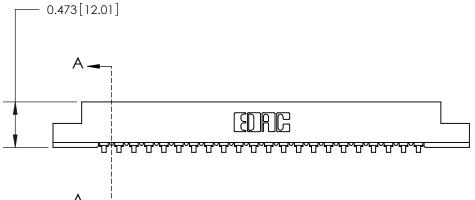

## **Contact Detail**

90 Degree Bend (Code 541 Contacts)

.156 [3.96] Contact Spacing x .200 [5.08] Row Spacing

**SECTION A-A** 

.175 [4.45] Point of Contact (Measured from bottom of Card Slot)

**See Accompanying Page for:** 