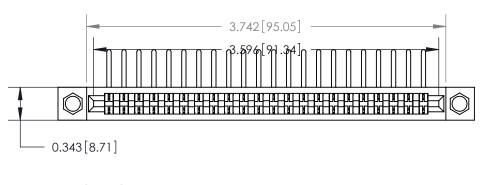

**Mounting Option** 

.156 (3.96) Dia. Mounting Holes

## **Contact Detail**

90 Degree Bend (Code 541 Contacts)

.156 [3.96] Contact Spacing x .200 [5.08] Row Spacing







**SECTION A-A** 

.175 [4.45] Point of Contact (Measured from bottom of Card Slot)



**See Accompanying Page for:** 

**Contact Bend Details** 

807/857 Series High Temp Card Edge Connector Part Number: 857-022-457-104

YOUR CONNECTION TO QUALITY & SERVICE

| ACAD REFERENCE NO. 807 ENG MASTER |                  |
|-----------------------------------|------------------|
| DRAWN: J.LEE                      | DATE: AUG. 11/09 |
| CHECKED:                          | DATE:            |
| SCALE: NTS                        | SHEET 1 OF 2     |
| DRAWING NUMBER                    | ISSUE            |

807 Assembly