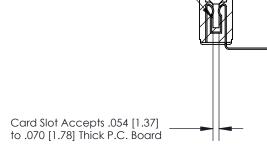

## **Contact Detail**

90 Degree Bend (Code 541 Contacts)

.156 [3.96] Contact Spacing x .200 [5.08] Row Spacing

**SECTION A-A** 

.175 [4.45] Point of Contact (Measured from bottom of Card Slot)

**See Accompanying Page for:** 