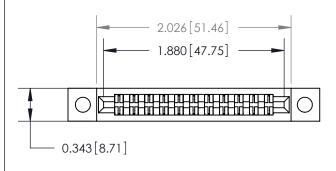

## **Mounting Option**

.128 (3.25) Dia. Mounting Holes

Card Slot Accepts .054 [1.37] to .070 [1.78] Thick P.C. Board

807/857 Series High Temp Card Edge Connector Part Number: 857-022-555-202

YOUR CONNECTION TO QUALITY & SERVICE

|   | DRAWN: J.LEE   | DATE: AUG. 11/09 |
|---|----------------|------------------|
|   | CHECKED:       | DATE:            |
|   | SCALE: NTS     | SHEET 1 OF 2     |
| ) | DRAWING NUMBER | ISSUE            |