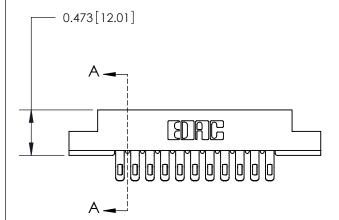

## **Contact Detail**

Extender Board Bend (Code 500 Contacts)

.156 [3.96] Contact Spacing x .200 [5.08] Row Spacing

**See Accompanying Page for:** 

**Contact Bend Details** 

**SECTION A-A** 

.095 [2.41] Point of Contact (Measured from bottom of Card Slot)