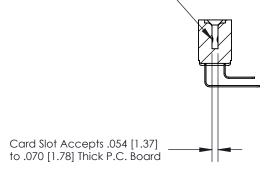

## **Contact Detail**

90 Degree Bend (Code 522 and 540 Contacts)

.156 [3.96] Contact Spacing x .200 [5.08] Row Spacing

**SECTION A-A** 

.095 [2.41] Point of Contact (Measured from bottom of Card Slot)

**See Accompanying Page for:** 