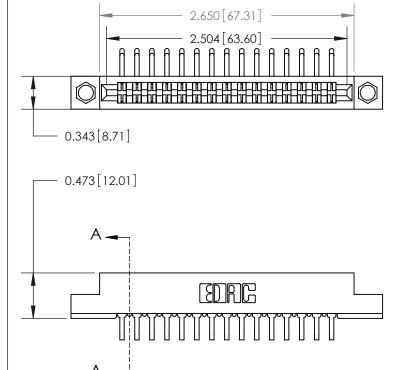

**Mounting Option** 

.156 (3.96) Dia. Mounting Holes

## **Contact Detail**

90 Degree Bend (Code 522 and 540 Contacts)

.156 [3.96] Contact Spacing x .200 [5.08] Row Spacing





**SECTION A-A** 

.095 [2.41] Point of Contact (Measured from bottom of Card Slot)



**See Accompanying Page for:** 

**Contact Bend Details** 

807/857 Series High Temp Card Edge Connector Part Number: 857-030-559-204

YOUR CONNECTION TO QUALITY & SERVICE

| ACAD REFERENCE NO. 807 ENG MASTER |                  |
|-----------------------------------|------------------|
| DRAWN: J.LEE                      | DATE: AUG. 11/09 |
| CHECKED:                          | DATE:            |
| SCALE: NTS                        | SHEET 1 OF 2     |
| DRAWING NUMBER                    | ISSUE            |

807 Assembly