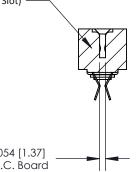

**Mounting Option** .116 (2.95) I.D. Floating Eyelets **Contact Detail** 

Extender Board Bend (Code 500 Contacts)

.156 [3.96] Contact Spacing x .200 [5.08] Row Spacing

**SECTION A-A** 

.095 [2.41] Point of Contact (Measured from bottom of Card Slot)

Card Slot Accepts .054 [1.37] to .070 [1.78] Thick P.C. Board

**See Accompanying Page for:** 

**Contact Bend Details** 

807/857 Series High Temp Card Edge Connector Part Number: 857-060-555-203

| ACAD REFERENCE NO | . 807 ENG MASTER |
|-------------------|------------------|
| DRAWN: J.LEE      | DATE: AUG. 11/09 |
| CHECKED:          | DATE:            |
| SCALE: NTS        | SHEET 1 OF 2     |
| DRAWING NUMBER    | ISSUE            |