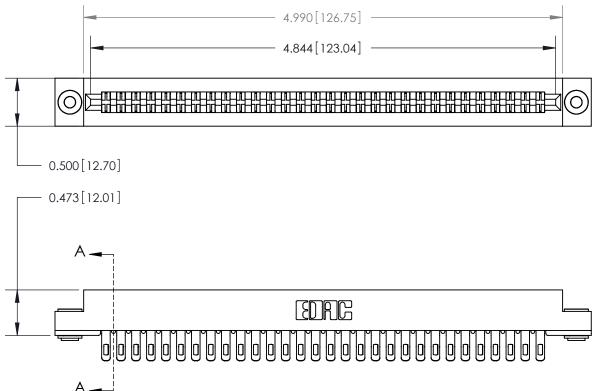

**Mounting Option** .116 (2.95) I.D. Floating Eyelets **Contact Detail** 

Extender Board Bend (Code 500 Contacts)

.156 [3.96] Contact Spacing x .200 [5.08] Row Spacing

**SECTION A-A** 

.095 [2.41] Point of Contact (Measured from bottom of Card Slot)

Card Slot Accepts .054 [1.37] to .070 [1.78] Thick P.C. Board

**See Accompanying Page for:** 

**Contact Bend Details** 

807/857 Series High Temp Card Edge Connector Part Number: 857-060-555-203

| ACAD REFERENCE NO | . 807 ENG MASTER |
|-------------------|------------------|
| DRAWN: J.LEE      | DATE: AUG. 11/09 |
| CHECKED:          | DATE:            |
| SCALE: NTS        | SHEET 1 OF 2     |
| DRAWING NUMBER    | ISSUE            |

807 Assembly