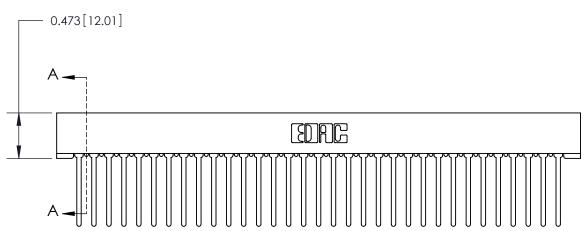

## **Contact Detail**

Wire Wrap .046x.013(1.17x0.33) - Tail LG=.708(17.98) .156 [3.96] Contact Spacing x .200 [5.08] Row Spacing

**SECTION A-A** 

.095 [2.41] Point of Contact (Measured from bottom of Card Slot) Card Slot Accepts .054 [1.37] to .070 [1.78] Thick P.C. Board