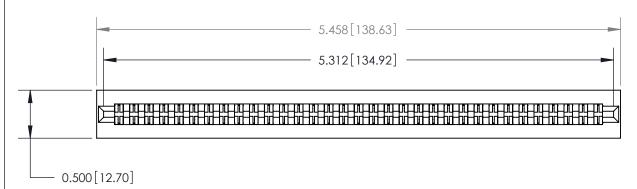

## **Contact Detail**

Wire Wrap .046x.013(1.17x0.33) - Tail LG=.708(17.98) .156 [3.96] Contact Spacing x .200 [5.08] Row Spacing

**SECTION A-A** 

.095 [2.41] Point of Contact (Measured from bottom of Card Slot) Card Slot Accepts .054 [1.37] to .070 [1.78] Thick P.C. Board