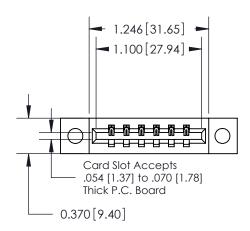

## **Mounting Option**

04-.156 (3.96) Dia. Mounting Holes

## **Contact Detail**

541-Wire Wrap .025 Sq.(0.64 Sq.) - Tail LG=.750(19.05) .156 [3.96] Contact Spacing x .200 [5.08] Row Spacing





**See Accompanying Pages for:** 

**Contact Bend Details** 

THIS IS A C.A.D. GENERATED DRAWING DO NOT MAKE MANUAL REVISIONS TO MASTER.



ISSUE NUMBER

ORIGINAL



837/887 Series High Temp Card Edge Connector Part Number: 887-006-541-104



**EDAC INC** TORONTO, ONTARIO CANADA

THESE DRAWINGS AND SPECIFICATIONS ARE THE PROPERTY OF EDAC INC.,AND SHALL NOT BE REPRODUCED, OR COPIED OR USED AS THE BASIS FOR THE MANUFACTURE OR SALE OF APPARATUS WITHOUT WRITTEN PERMISSION.

| ACAD REFERENCE NO. | 837 ENG MASTER   |  |  |
|--------------------|------------------|--|--|
| DRAWN: J.LEE       | DATE: OCT. 06/09 |  |  |
| CHECKED:           | DATE:            |  |  |
| SCALE: NTS         | SHEET 1 OF 2     |  |  |
| DRAWING NUMBER     | ISSUE            |  |  |
| 837 Assembly       | 1