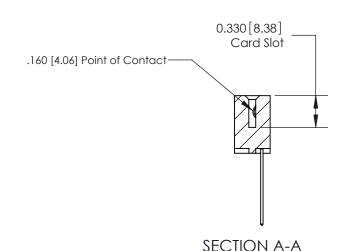

## **Contact Detail**

541-Wire Wrap .025 Sq.(0.64 Sq.) - Tail LG=.750(19.05) .156 [3.96] Contact Spacing x .200 [5.08] Row Spacing

**See Accompanying Pages for:** 

**Contact Bend Details** 

THIS IS A C.A.D. GENERATED DRAWING DO NOT MAKE MANUAL REVISIONS TO MASTER.