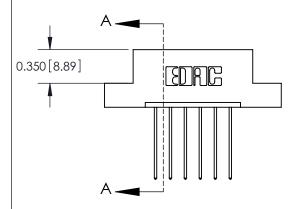

## **Contact Detail**

541-Wire Wrap .025 Sq.(0.64 Sq.) - Tail LG=.750(19.05) .156 [3.96] Contact Spacing x .200 [5.08] Row Spacing

**See Accompanying Pages for:** 

**Contact Bend Details** 

THIS IS A C.A.D. GENERATED DRAWING DO NOT MAKE MANUAL REVISIONS TO MASTER.