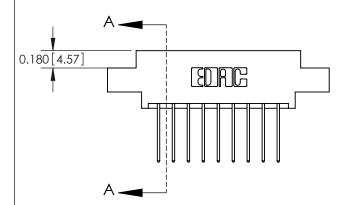

## **Contact Detail**

540-Wire Wrap .025 Sq.(0.64 Sq.) - Tail LG=.560(14.22) .156 [3.96] Contact Spacing x .200 [5.08] Row Spacing

**See Accompanying Pages for:** 

**Contact Bend Details** 

THIS IS A C.A.D. GENERATED DRAWING DO NOT MAKE MANUAL REVISIONS TO MASTER.