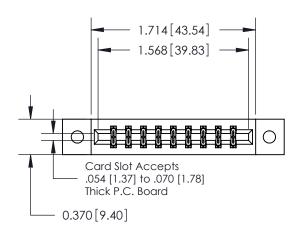

**Mounting Option** 

02-.128 (3.25) Dia. Mounting Holes

ISSUE NUMBER ORIGINAL

1

|                              | 0.330 [8.38]<br>Card Slot |
|------------------------------|---------------------------|
| .160 [4.06] Point of Contact |                           |
|                              |                           |
|                              |                           |
|                              | SECTION A-A               |