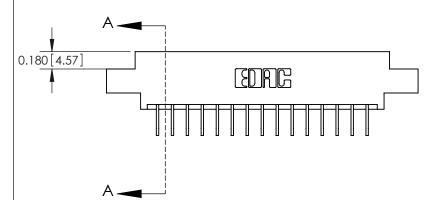

**See Accompanying Pages for:** 

**Contact Bend Details** 

| 837/887 Series High Temp Card Edge Connector |
|----------------------------------------------|
| Part Number: 887-030-558-804                 |