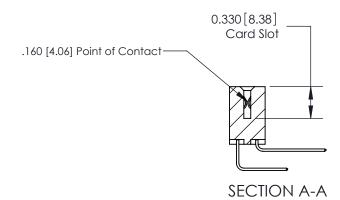

**See Accompanying Pages for:** 

**Contact Bend Details** 

| 837/887 Series High Temp Card Edge Connector |
|----------------------------------------------|
| Part Number: 887-030-558-804                 |