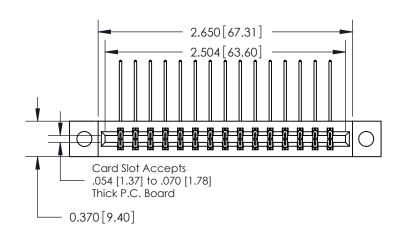

**See Accompanying Pages for:** 

**Contact Bend Details** 

| 837/887 Series High Temp Card Edge Connector |
|----------------------------------------------|
| Part Number: 887-030-558-804                 |