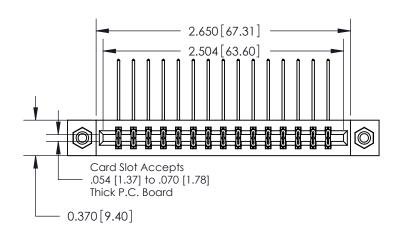

## **Contact Detail**

559-90 Degree Bend (Code 541 Contacts)

.156 [3.96] Contact Spacing x .200 [5.08] Row Spacing

THIS IS A C.A.D. GENERATED DRAWING DO NOT MAKE MANUAL REVISIONS TO MASTER.

ISSUE NUMBER ORIGINAL

**See Accompanying Pages for:** 

**Contact Bend Details** 

837/887 Series High Temp Card Edge Connector Part Number: 887-030-559-808

**EDAC INC** TORONTO, ONTARIO CANADA

THESE DRAWINGS AND SPECIFICATIONS ARE THE PROPERTY OF EDAC INC.,AND SHALL NOT BE REPRODUCED, OR COPIED OR USED AS THE BASIS FOR THE MANUFACTURE OR SALE OF APPARATUS WITHOUT WRITTEN PERMISSION.