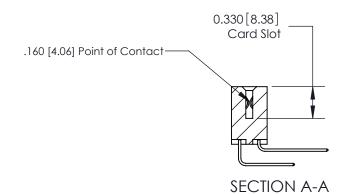

## **Contact Detail**

559-90 Degree Bend (Code 541 Contacts)

.156 [3.96] Contact Spacing x .200 [5.08] Row Spacing

THIS IS A C.A.D. GENERATED DRAWING DO NOT MAKE MANUAL REVISIONS TO MASTER.

ISSUE NUMBER ORIGINAL

ISSUE NUMBER

ORIGINAL

1

|                     | 837/887 Series High Temp Card Edge Connector |                                                                                                                                                              | ACAD REFERENCE | NO. 837 EN       | 837 ENG MASTER |  |
|---------------------|----------------------------------------------|--------------------------------------------------------------------------------------------------------------------------------------------------------------|----------------|------------------|----------------|--|
| Contact Bend Detail |                                              | DRAWN: J.LEE                                                                                                                                                 | DATE: OC       | DATE: OCT. 06/09 |                |  |
| '                   | Confact Bend Defail                          |                                                                                                                                                              | CHECKED:       | DATE:            |                |  |
|                     | EDAC INC I                                   | TORONTO, ONTARIO CANADA  ARE THE PROPERTY OF EDAC INC., AND SHALL NOT BE REPRODUCED, OR COPIED OR USED AS THE BASIS FOR THE MANUFACTURE OR SALE OF APPARATUS | SCALE: NTS     | SHEET            | 2 <b>OF</b> 2  |  |
|                     | TORONTO, ONTARIO                             |                                                                                                                                                              | DRAWING NUMBER |                  | ISSUE          |  |
|                     | YOUR CONNECTION TO QUALITY & SERVICE         |                                                                                                                                                              | 837 Assembly   |                  | 1              |  |