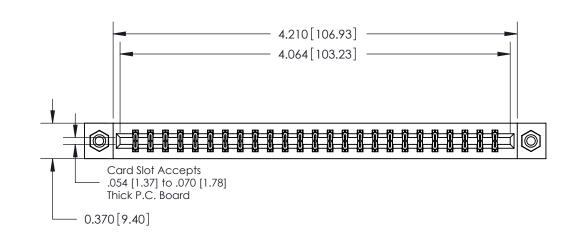

**Mounting Option** 

08-#4-40 Unified Threaded Inserts

## **Contact Detail**

542-Wire Wrap .025 Sq.(0.64 Sq.) - Tail LG=.645(16.38)

.156 [3.96] Contact Spacing x .200 [5.08] Row Spacing

THIS IS A C.A.D. GENERATED DRAWING DO NOT MAKE MANUAL REVISIONS TO MASTER.