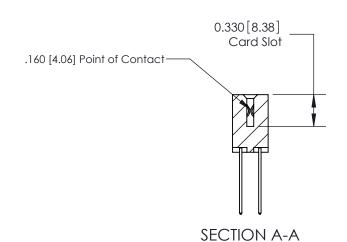

ISSUE NUMBER

ORIGINAL

1

| 837/887 Series High Temp Card Edge Connector<br>Contact Bend Detail |                                                                                                                                                                                                                                                                          | ACAD REFERENCE                   | NO. 837 EN   | 837 ENG MASTER   |               |  |
|---------------------------------------------------------------------|--------------------------------------------------------------------------------------------------------------------------------------------------------------------------------------------------------------------------------------------------------------------------|----------------------------------|--------------|------------------|---------------|--|
|                                                                     |                                                                                                                                                                                                                                                                          | DRAWN: J.LEE                     | DATE: OC     | DATE: OCT. 06/09 |               |  |
|                                                                     | Confact bend Defail                                                                                                                                                                                                                                                      |                                  | CHECKED:     | DATE:            | DATE:         |  |
|                                                                     | EDAC INC TORONTO, ONTARIO CANADA YOUR CONNECTION TO QUALITY & SERVICE  THESE DRAWINGS AND SPECIFICATIONS ARE THE PROPERTY OF EDAC INC., AND SHALL NOT BE REPRODUCED, OR COPIED OR USED AS THE BASIS FOR THE MANUFACTURE OR SALE OF APPARATUS WITHOUT WRITTEN PERMISSION. |                                  | SCALE: NTS   | SHEET            | 2 <b>OF</b> 2 |  |
|                                                                     |                                                                                                                                                                                                                                                                          | DRAWING NUMBER                   |              | ISSUE            |               |  |
|                                                                     |                                                                                                                                                                                                                                                                          | MANUFACTURE OR SALE OF APPARATUS | 837 Assembly |                  | 1             |  |