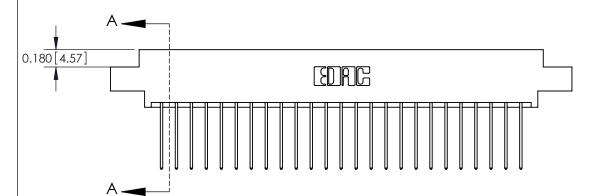

ISSUE NUMBER

1

ORIGINAL

**See Accompanying Pages for:** 

**Contact Bend Details** 

837/887 Series High Temp Card Edge Connector Part Number: 887-050-542-808

|                    | EDAC INC          |  |  |
|--------------------|-------------------|--|--|
|                    | TORONTO, ONTARIO  |  |  |
|                    | CANADA            |  |  |
| YOUR CONNECTION TO | QUALITY & SERVICE |  |  |