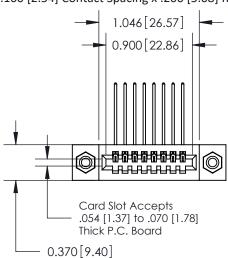

842/892 Series High Temp Card Edge Connector Part Number: 892-008-559-108

YOUR CONNECTION TO QUALITY & SERVICE

J.LEE DATE: OCT. 06/09 SHEET 1 OF 3 NTS 842 Assembly

SECTION A-A

842 ENG MASTER

THIS IS A C.A.D. GENERATED DRAWING DO NOT MAKE MANUAL REVISIONS TO MASTER