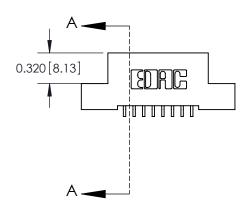

## **Contact Detail**

559-90 Degree Bend (Code 541 Contacts)

.100 [2.54] Contact Spacing x .200 [5.08] Row Spacing

**See Accompanying Pages for:** 

- **Contact Bend Details**
- **Mounting Options**

.240 [6.10] Point of Contact-