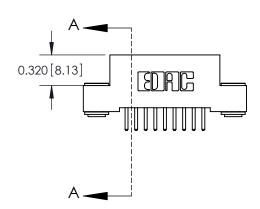

SECTION A-A

842 Assembly

THIS IS A C.A.D. GENERATED DRAWING DO NOT MAKE MANUAL REVISIONS TO MASTER

ORIGINAL (1)

| 842/892 Series High Temp C | ACAD REFERENCE NO. 842 ENG MASTER                                 |         |             |          |          |
|----------------------------|-------------------------------------------------------------------|---------|-------------|----------|----------|
| Contact Bend Detail        |                                                                   |         | J.LEE       | DATE: OC | T. 06/09 |
|                            |                                                                   |         | ):          | DATE:    |          |
| EDAC INC                   | THESE DRAWINGS AND SPECIFICATIONS ARE THE PROPERTY OF EDAC INCAND | SCALE:  | NTS         | SHEET :  | 2 OF 3   |
| TORONTO, ONTARIO           | SHALL NOT BE REPRODUCED, OR COPIED OR USED AS THE BASIS FOR THE   | DRAWING | NUMBER      |          | ISSUE    |
|                            | MANUFACTURE OR SALE OF APPARATUS                                  |         | 42 Assembly |          | 1        |