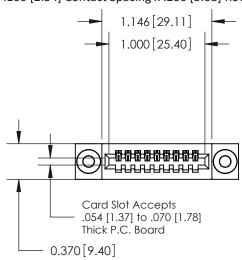

.240 [6.10] Point of Contact-

| 842/892 Series High Temp Card Edge Connector |
|----------------------------------------------|
| Part Number: 892-009-520-103                 |

| ACAD REFERENCE NO | . 842 ENG MASTER |
|-------------------|------------------|
| DRAWN: J.LEE      | DATE: OCT. 06/09 |
| CHECKED:          | DATE:            |
| SCALE: NTS        | SHEET 1 OF 3     |
| DRAWING NUMBER    | ISSUE            |