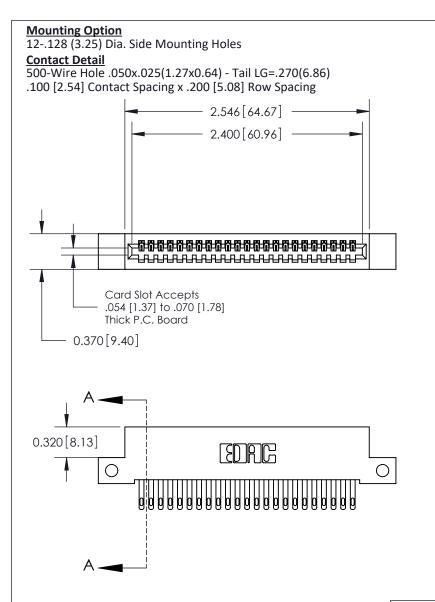

.240 [6.10] Point of Contact-

**SECTION A-A** 

## **See Accompanying Pages for:**

- **Contact Bend Details**
- **Mounting Options**

842/892 Series High Temp Card Edge Connector Part Number: 892-023-500-112

| ACAD REFERENCE NO | 842 ENG MASTER   |  |  |
|-------------------|------------------|--|--|
| DRAWN: J.LEE      | DATE: OCT. 06/09 |  |  |
| CHECKED:          | DATE:            |  |  |
| SCALE: NTS        | SHEET 1 OF 3     |  |  |
| DRAWING NUMBER    | ISSUE            |  |  |

842 Assembly

THIS IS A C.A.D. GENERATED DRAWING DO NOT MAKE MANUAL REVISIONS TO MASTER

ISSUE NUMBE

ORIGINAL

1

| 842/892 Series High Temp Card Edge Connector<br>Contact Bend Detail |                                                                   | ACAD REFERENCE NO. 842 ENG MASTER |          |                         |        |
|---------------------------------------------------------------------|-------------------------------------------------------------------|-----------------------------------|----------|-------------------------|--------|
|                                                                     |                                                                   | DRAWN: .                          | J.LEE    | DATE: <b>OCT.</b> 06/09 |        |
|                                                                     |                                                                   | CHECKED:                          |          | DATE:                   |        |
| EDAC INC                                                            | THESE DRAWINGS AND SPECIFICATIONS ARE THE PROPERTY OF EDAC INCAND | SCALE: NTS                        |          | SHEET 2                 | 2 OF 3 |
| TORONTO, ONTARIO                                                    | SHALL NOT BE REPRODUCED,OR COPIED OR USED AS THE BASIS FOR THE    | DRAWING NUI                       | MBER     |                         | ISSUE  |
| YOUR CONNECTION TO QUALITY & SERVICE                                | MANUFACTURE OR SALE OF APPARATUS WITHOUT WRITTEN PERMISSION.      | 842 A                             | Assembly |                         | 1      |