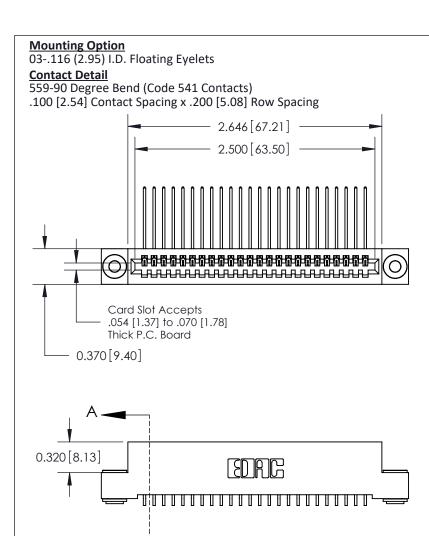

## **See Accompanying Pages for:**

- **Contact Bend Details**
- **Mounting Options**

842/892 Series High Temp Card Edge Connector Part Number: 892-024-559-103

| ACAD REFERENCE NO | 842 ENG MASTER   |
|-------------------|------------------|
| DRAWN: J.LEE      | DATE: OCT. 06/09 |
| CHECKED:          | DATE:            |
| SCALE: NTS        | SHEET 1 OF 3     |
| DRAWING NUMBER    | ISSUE            |