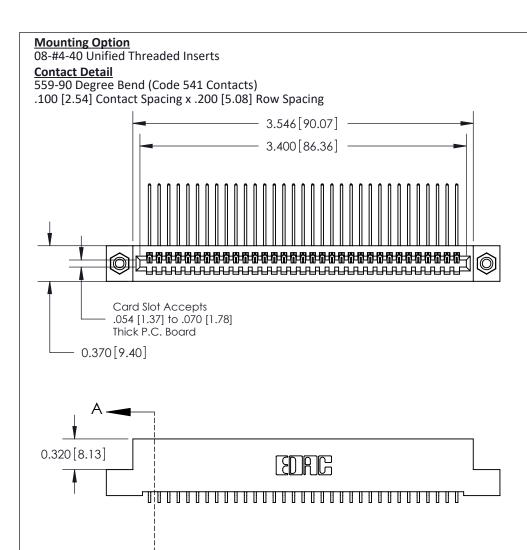

.240 [6.10] Point of Contact-

## **See Accompanying Pages for:**

- **Contact Bend Details**
- **Mounting Options**

842/892 Series High Temp Card Edge Connector Part Number: 892-033-559-108

CANADA

| ACAD REFERENCE NO. 842 ENG MASTER |                  |  |  |
|-----------------------------------|------------------|--|--|
| DRAWN: J.LEE                      | DATE: OCT. 06/09 |  |  |
| CHECKED:                          | DATE:            |  |  |
| SCALE: NTS                        | SHEET 1 OF 3     |  |  |
| DRAWING NUMBER                    | ISSUE            |  |  |

842 Assembly

SECTION A-A

THIS IS A C.A.D. GENERATED DRAWING DO NOT MAKE MANUAL REVISIONS TO MASTER

ORIGINAL (1)

| 842/892 Series High Temp Card Edge Connector<br>Contact Bend Detail           |                                                                 | ACAD REFERENCE NO. 842 ENG MASTER |             |          |          |
|-------------------------------------------------------------------------------|-----------------------------------------------------------------|-----------------------------------|-------------|----------|----------|
|                                                                               |                                                                 | DRAWN:                            | J.LEE       | DATE: OC | T. 06/09 |
|                                                                               |                                                                 | CHECKED:                          |             | DATE:    |          |
| EDAC INC THESE DRAWINGS AND SPECIFICATIONS ARE THE PROPERTY OF EDAC INC., AND | SCALE:                                                          | NTS                               | SHEET :     | 2 OF 3   |          |
| TORONTO, ONTARIO                                                              | SHALL NOT BE REPRODUCED, OR COPIED OR USED AS THE BASIS FOR THE | DRAWING                           | NUMBER      |          | ISSUE    |
| YOUR CONNECTION TO QUALITY & SERVICE                                          | MANUFACTURE OR SALE OF APPARATUS                                |                                   | 42 Assembly |          | 1        |