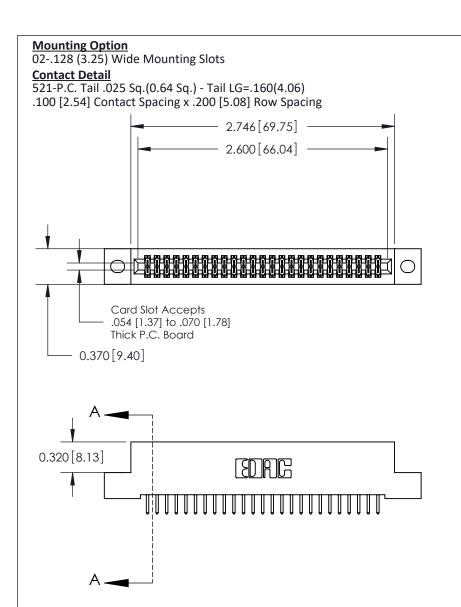

.240 [6.10] Point of Contact-

THIS IS A C.A.D. GENERATED DRAWING DO NOT MAKE MANUAL REVISIONS TO MASTER

ISSUE NUMBER

ORIGINAL

1

| 842/892 Series High Temp Card Edge Co<br>Mounting Options  | DRAWN: J.LEE DATE: OCT. 06/09  CHECKED: DATE: |
|------------------------------------------------------------|-----------------------------------------------|
| EDAC INC THESE DRAWINGS AND S ARE THE PROPERTY OF          |                                               |
|                                                            | DUCED,OR COPIED DRAWING NUMBER ISSUE          |
| YOUR CONNECTION TO QUALITY & SERVICE WITHOUT WRITTEN PERMI |                                               |