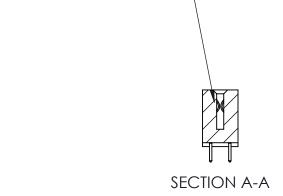

842 Assembly

THIS IS A C.A.D. GENERATED DRAWING DO NOT MAKE MANUAL REVISIONS TO MASTER

ORIGINAL (1)

| 842/892 Series High Temp Card Edge Connector<br>Contact Bend Detail |                                                                   | ACAD REFERENCE NO. 842 ENG MASTER |             |                         |        |
|---------------------------------------------------------------------|-------------------------------------------------------------------|-----------------------------------|-------------|-------------------------|--------|
|                                                                     |                                                                   | DRAWN:                            | J.LEE       | DATE: <b>OCT. 06/09</b> |        |
|                                                                     |                                                                   | CHECKE                            | ):          | DATE:                   |        |
| EDAC INC                                                            | THESE DRAWINGS AND SPECIFICATIONS ARE THE PROPERTY OF EDAC INCAND | SCALE:                            | NTS         | SHEET :                 | 2 OF 3 |
| TORONTO, ONTARIO                                                    | SHALL NOT BE REPRODUCED, OR COPIED OR USED AS THE BASIS FOR THE   | DRAWING                           | NUMBER      |                         | ISSUE  |
| YOUR CONNECTION TO QUALITY & SERVICE                                | MANUFACTURE OR SALE OF APPARATUS WITHOUT WRITTEN PERMISSION.      | 8                                 | 42 Assembly |                         | 1      |