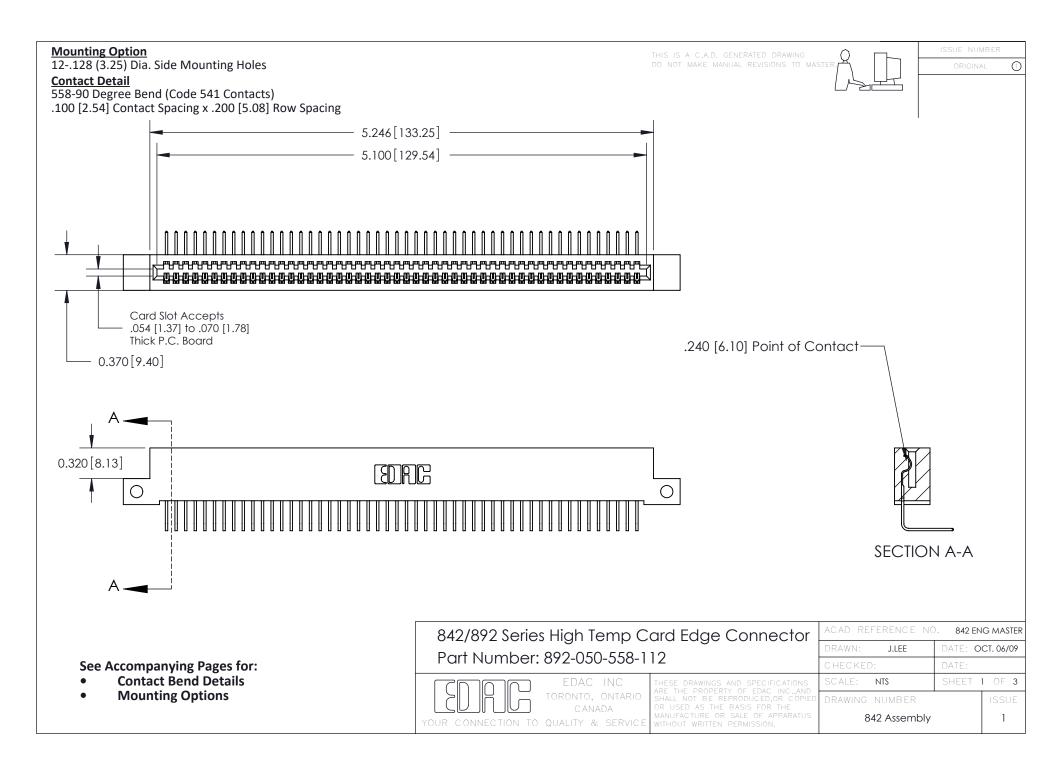

THIS IS A C.A.D. GENERATED DRAWING DO NOT MAKE MANUAL REVISIONS TO MASTER

ORIGINAL (1)



| 842/892 Series High Temp Card Edge Connector<br>Contact Bend Detail |                                                                                                 | ACAD REFERENCE NO. 842 ENG MASTER |             |                  |        |
|---------------------------------------------------------------------|-------------------------------------------------------------------------------------------------|-----------------------------------|-------------|------------------|--------|
|                                                                     |                                                                                                 | DRAWN:                            | J.LEE