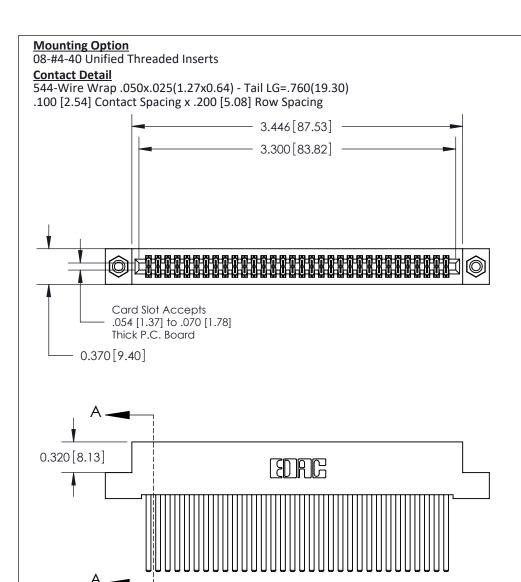

THIS IS A C.A.D. GENERATED DRAWING
DO NOT MAKE MANUAL REVISIONS TO MASTER

ISSUE NUMBER

ORIGINAL

1

| 842/892 Series High Temp Card Edge Co<br>Mounting Options  | DRAWN: J.LEE DATE: OCT. 06/09  CHECKED: DATE: |
|------------------------------------------------------------|-----------------------------------------------|
| EDAC INC THESE DRAWINGS AND S ARE THE PROPERTY OF          |                                               |
|                                                            | DUCED,OR COPIED DRAWING NUMBER ISSUE          |
| YOUR CONNECTION TO QUALITY & SERVICE WITHOUT WRITTEN PERMI |                                               |