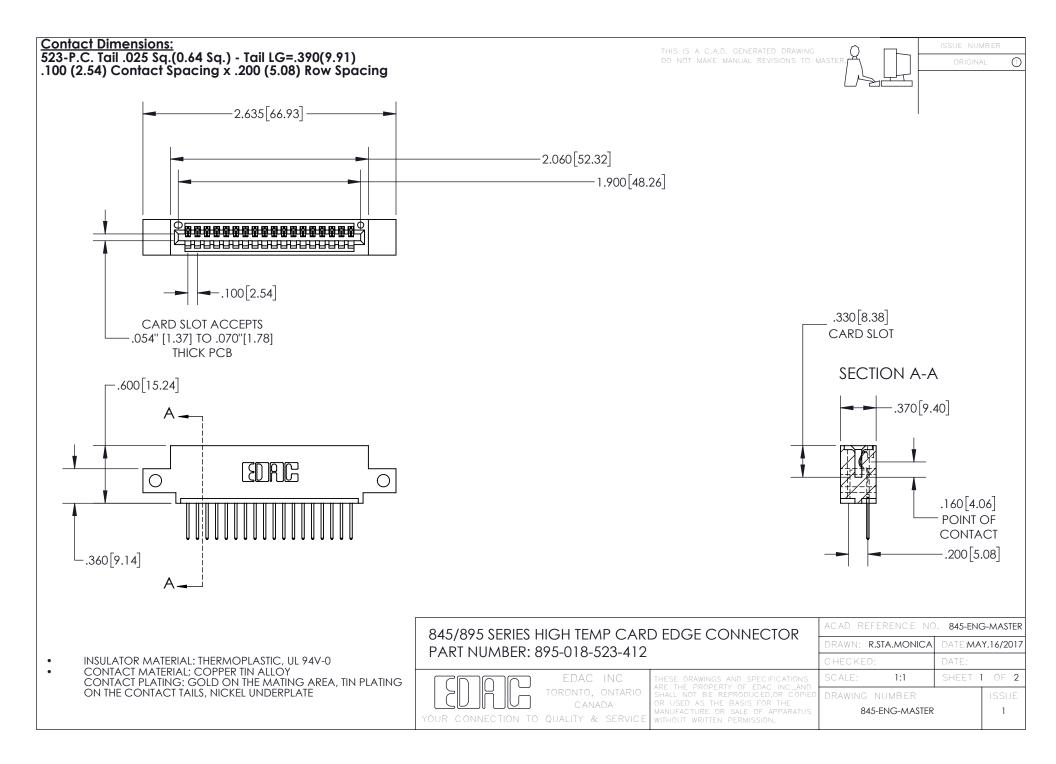

INSULATOR MATERIAL: THERMOPLASTIC POLYESTER, UL 94V-0 DAP MATERIAL AVAILABLE UPON REQUEST

**Contact Code 558** 

CONTACT MATERIAL; COPPER ALLOY CONTACT PLATING: GOLD ON THE MATING AREA, TIN PLATING ON THE CONTACT TAILS, NICKEL UNDERPLATE

## 845/895 SERIES HIGH TEMP CARD EDGE CONNECTOR CONTACT CODE 555,556,558,559,560 DIMENSIONS

YOUR CONNECTION TO QUALITY & SERVICE

Contact Code 559

|   | ACAD REFERENCE NO. 845-ENG-MASTER |                  |  |
|---|-----------------------------------|------------------|--|
|   | DRAWN: R.STA.MONICA               | DATE:MAY.16/2017 |  |
|   | CHECKED:                          | DATE:            |  |
|   | SCALE: 1:1                        | SHEET 2 OF 2     |  |
| D | DRAWING NUMBER                    | ISSUE            |  |

Contact Code 560