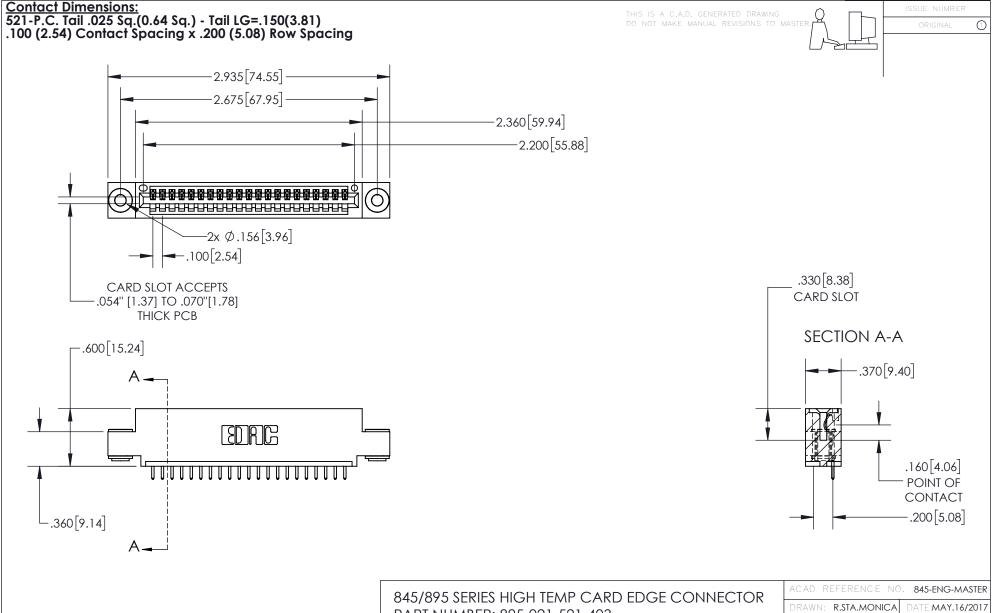

## 845/895 SERIES HIGH TEMP CARD EDGE CONNECTOR CONTACT CODE 555,556,558,559,560 DIMENSIONS

YOUR CONNECTION TO QUALITY & SERVICE

|   | ACAD REFERENCE NO   | . 845-ENG-MASTER |
|---|---------------------|------------------|
|   | DRAWN: R.STA.MONICA | DATE:MAY.16/2017 |
|   | CHECKED:            | DATE:            |
|   | SCALE: 1:1          | SHEET 2 OF 2     |
| D | DRAWING NUMBER      | ISSUE            |