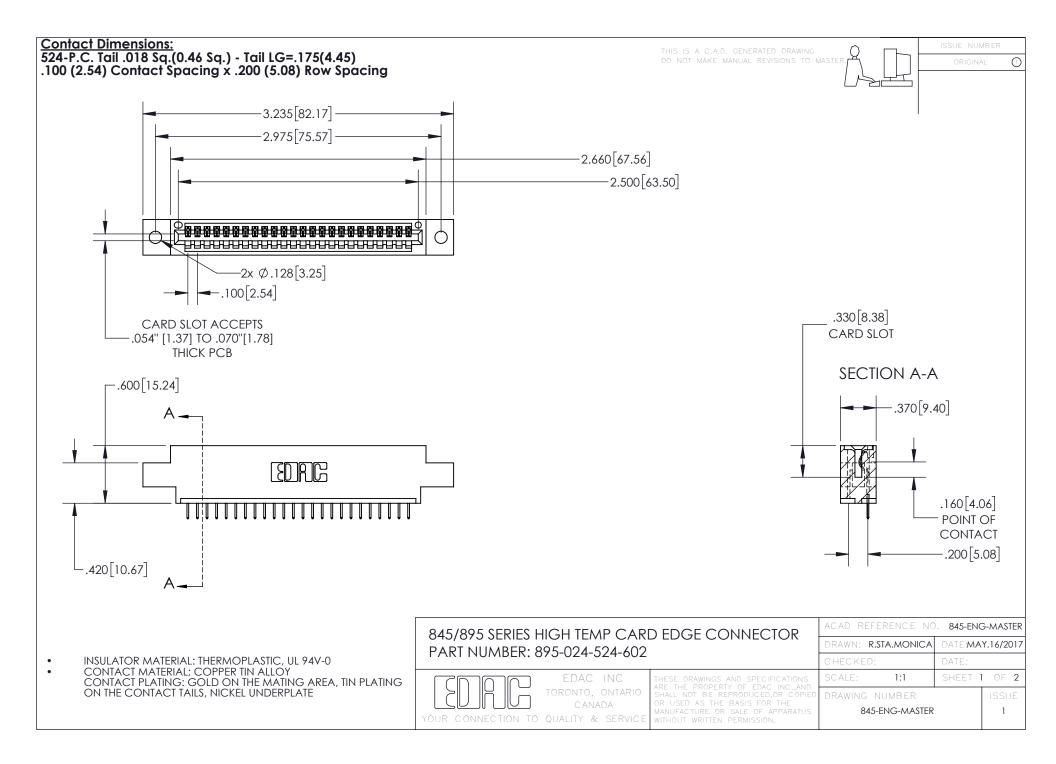

INSULATOR MATERIAL: THERMOPLASTIC POLYESTER, UL 94V-0 DAP MATERIAL AVAILABLE UPON REQUEST

**Contact Code 558** 

CONTACT MATERIAL; COPPER ALLOY CONTACT PLATING: GOLD ON THE MATING AREA, TIN PLATING ON THE CONTACT TAILS, NICKEL UNDERPLATE

## 845/895 SERIES HIGH TEMP CARD EDGE CONNECTOR CONTACT CODE 555,556,558,559,560 DIMENSIONS

YOUR CONNECTION TO QUALITY & SERVICE

Contact Code 559

|   | ACAD REFERENCE NO. 845-ENG-MASTER |                  |  |
|---|-----------------------------------|------------------|--|
|   | DRAWN: R.STA.MONICA               | DATE:MAY.16/2017 |  |
|   | CHECKED:                          | DATE:            |  |
|   | SCALE: 1:1                        | SHEET 2 OF 2     |  |
| D | DRAWING NUMBER                    | ISSUE            |  |