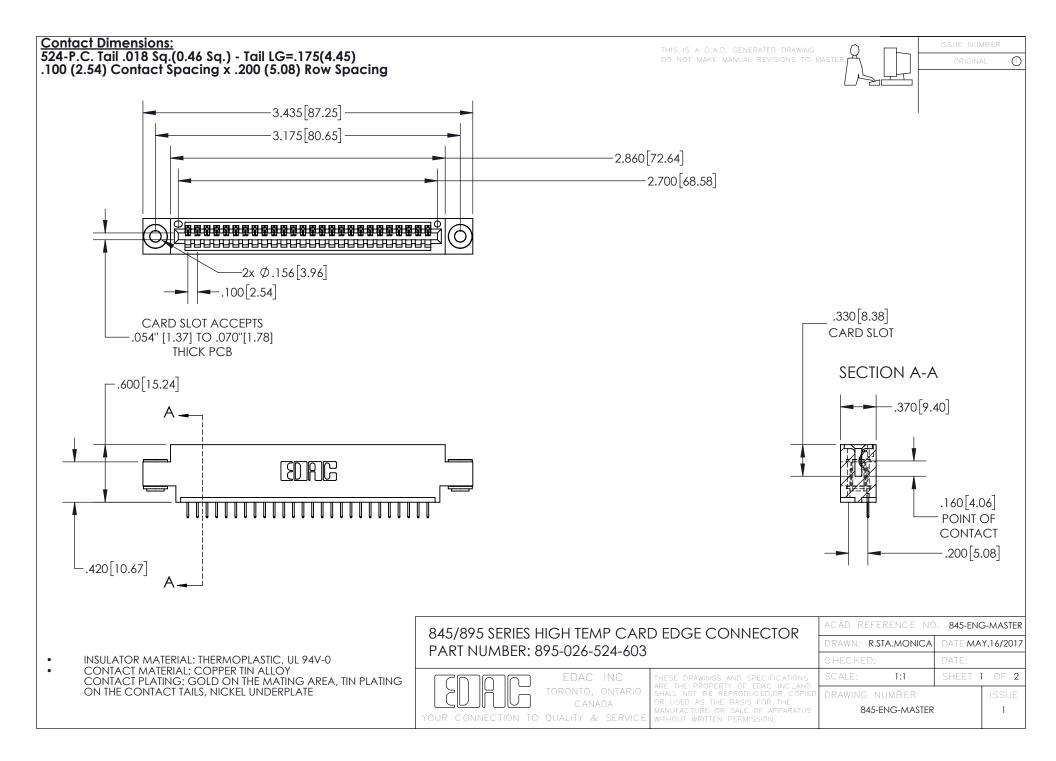

INSULATOR MATERIAL: THERMOPLASTIC POLYESTER, UL 94V-0 DAP MATERIAL AVAILABLE UPON REQUEST

**Contact Code 558** 

CONTACT MATERIAL; COPPER ALLOY CONTACT PLATING: GOLD ON THE MATING AREA, TIN PLATING ON THE CONTACT TAILS, NICKEL UNDERPLATE

## 845/895 SERIES HIGH TEMP CARD EDGE CONNECTOR CONTACT CODE 555,556,558,559,560 DIMENSIONS

YOUR CONNECTION TO QUALITY & SERVICE

Contact Code 559

|   | ACAD REFERENCE NO. 845-ENG-MASTER |                  |  |
|---|-----------------------------------|------------------|--|
|   | DRAWN: R.STA.MONICA               | DATE:MAY.16/2017 |  |
|   | CHECKED:                          | DATE:            |  |
|   | SCALE: 1:1                        | SHEET 2 OF 2     |  |
| D | DRAWING NUMBER                    | ISSUE            |  |

Contact Code 560

845-ENG-MASTER