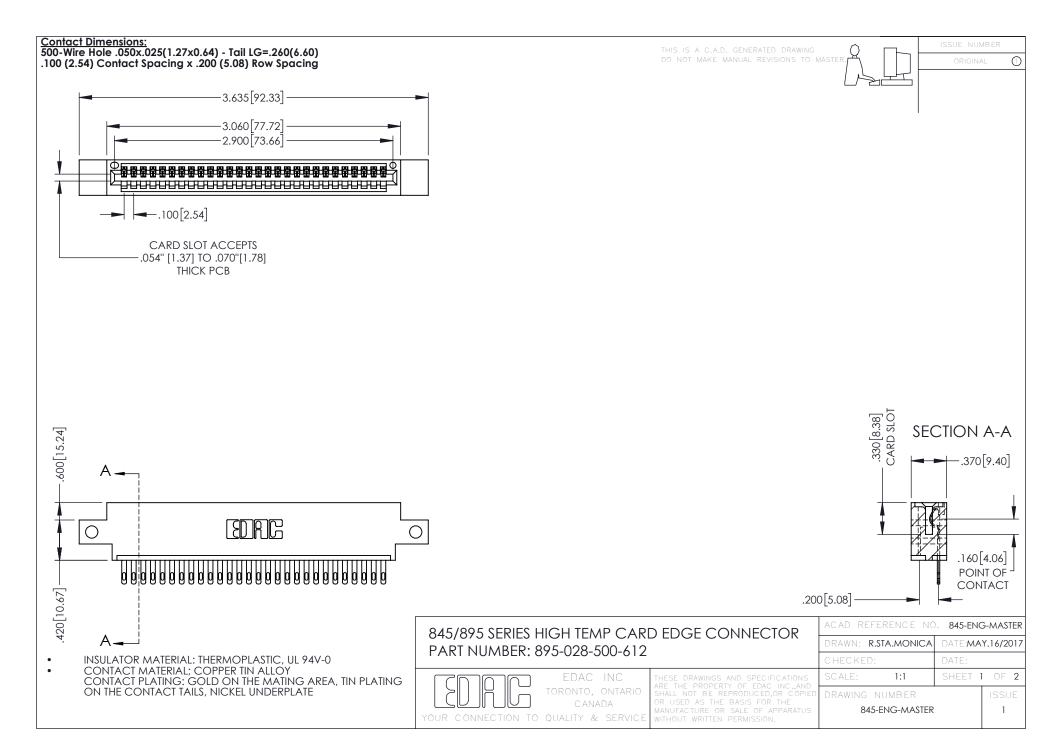

**Contact Code 558** Contact Code 559 Contact Code 560

- INSULATOR MATERIAL: THERMOPLASTIC POLYESTER, UL 94V-0 DAP MATERIAL AVAILABLE UPON REQUEST
- CONTACT MATERIAL; COPPER ALLOY

CONTACT PLATING: GOLD ON THE MATING AREA, TIN PLATING ON THE CONTACT TAILS, NICKEL UNDERPLATE

## 845/895 SERIES HIGH TEMP CARD EDGE CONNECTOR CONTACT CODE 555,556,558,559,560 DIMENSIONS

YOUR CONNECTION TO QUALITY & SERVICE

|   | ACAD REFERENCE NO. 845-ENG-MASTER |                  |
|---|-----------------------------------|------------------|
|   | DRAWN: R.STA.MONICA               | DATE:MAY.16/2017 |
|   | CHECKED:                          | DATE:            |
|   | SCALE: 1:1                        | SHEET 2 OF 2     |
| D | DRAWING NUMBER                    | ISSUE            |

845-ENG-MASTER