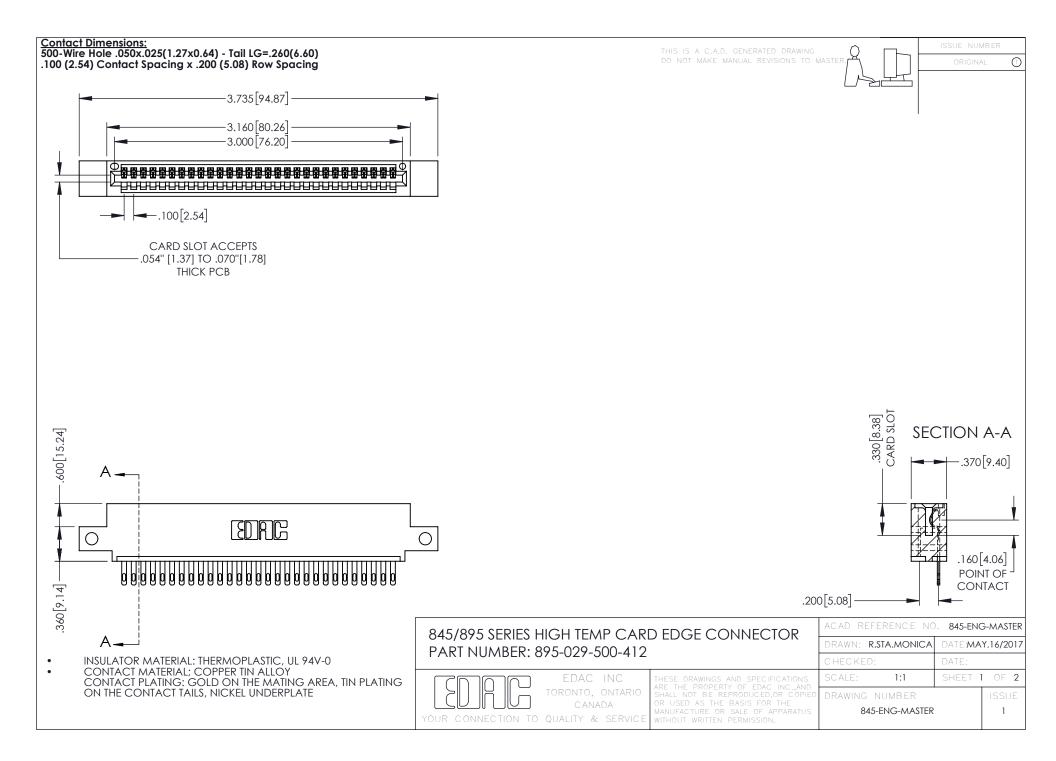

- INSULATOR MATERIAL: THERMOPLASTIC POLYESTER, UL 94V-0 DAP MATERIAL AVAILABLE UPON REQUEST
- CONTACT MATERIAL; COPPER ALLOY

**Contact Code 558** 

CONTACT PLATING: GOLD ON THE MATING AREA, TIN PLATING ON THE CONTACT TAILS, NICKEL UNDERPLATE

## 845/895 SERIES HIGH TEMP CARD EDGE CONNECTOR CONTACT CODE 555,556,558,559,560 DIMENSIONS

YOUR CONNECTION TO QUALITY & SERVICE

Contact Code 559

|   | ACAD REFERENCE NO   | . 845-ENG-MASTER |
|---|---------------------|------------------|
|   | DRAWN: R.STA.MONICA | DATE:MAY.16/2017 |
|   | CHECKED:            | DATE:            |
|   | SCALE: 1:1          | SHEET 2 OF 2     |
| D | DRAWING NUMBER      | ISSUE            |

Contact Code 560

845-ENG-MASTER