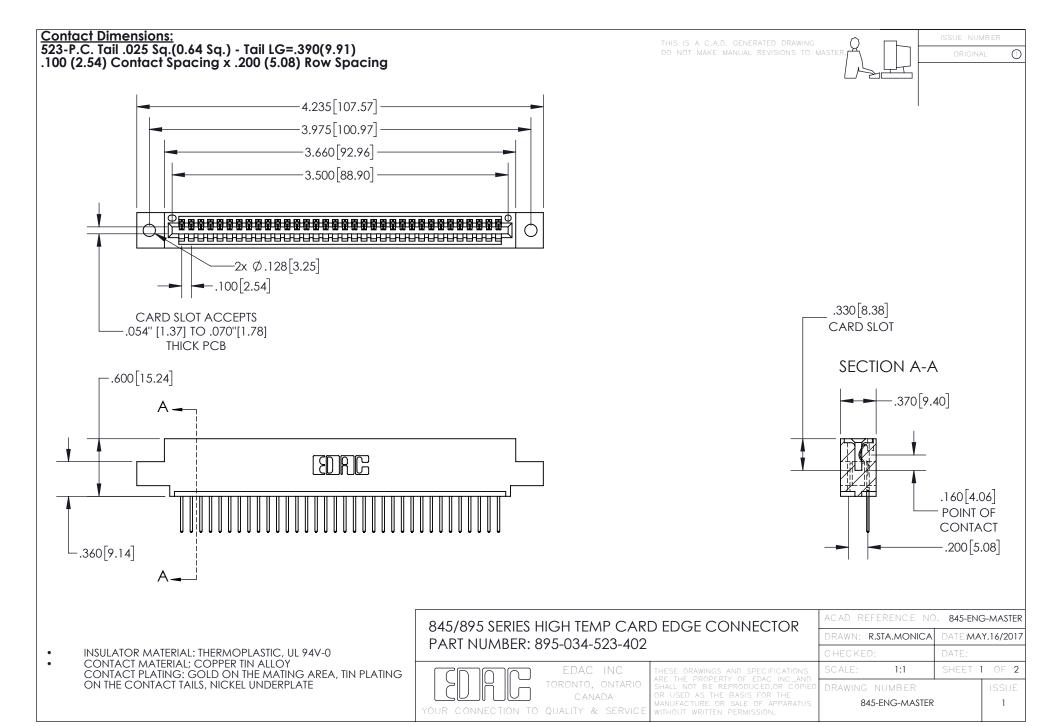

INSULATOR MATERIAL: THERMOPLASTIC POLYESTER, UL 94V-0 DAP MATERIAL AVAILABLE UPON REQUEST

**Contact Code 558** 

CONTACT MATERIAL; COPPER ALLOY CONTACT PLATING: GOLD ON THE MATING AREA, TIN PLATING ON THE CONTACT TAILS, NICKEL UNDERPLATE

## 845/895 SERIES HIGH TEMP CARD EDGE CONNECTOR CONTACT CODE 555,556,558,559,560 DIMENSIONS

YOUR CONNECTION TO QUALITY & SERVICE

Contact Code 559

|   | ACAD REFERENCE NO. 845-ENG-MASTER |                  |  |
|---|-----------------------------------|------------------|--|
|   | DRAWN: R.STA.MONICA               | DATE:MAY.16/2017 |  |
|   | CHECKED:                          | DATE:            |  |
|   | SCALE: 1:1                        | SHEET 2 OF 2     |  |
| D | DRAWING NUMBER                    | ISSUE            |  |

Contact Code 560